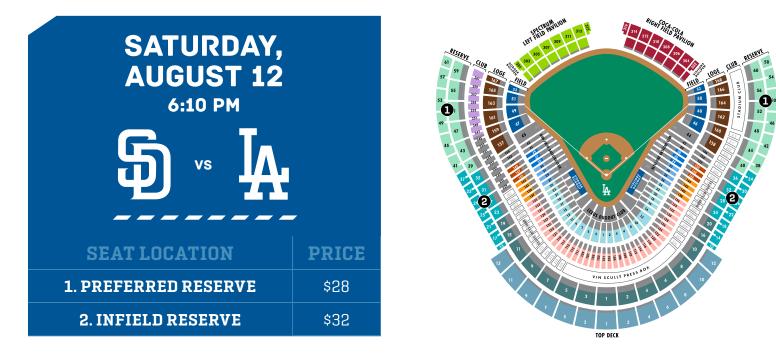

| DATE                                                                                                                         |              | TICKET LOCATION                      |                                        | NUMBER OF TICKETS           | TICKET PRICE | SUBTOTAL |
|------------------------------------------------------------------------------------------------------------------------------|--------------|--------------------------------------|----------------------------------------|-----------------------------|--------------|----------|
| AUGUST 12                                                                                                                    |              | PREFERRED RESERVE                    | 1                                      |                             | 28.00        |          |
|                                                                                                                              |              | INFIELD RESERVE                      |                                        |                             | 32.00        |          |
| MAIL Order Form to: Los Angeles Dodgers Group Sales   Attention: Britni Howze 1000 Vin Scully Avenue   Los Angeles, CA 90012 |              |                                      |                                        | Order Form to: 323-224-4294 | HANDLING FEE | \$10.00  |
|                                                                                                                              |              | PHO                                  | <b>PHONE Order, call:</b> 323-224-1304 | TOTAL                       | ŝ            |          |
|                                                                                                                              |              |                                      |                                        |                             |              |          |
|                                                                                                                              |              | AMEX DISCOVER                        |                                        |                             |              |          |
| redit Card Number                                                                                                            |              |                                      |                                        | Exp. Da                     | teBill:      | ing ZIP  |
| understand that tickets for                                                                                                  | this event a | are sold on first come, first served | basis.                                 |                             |              |          |
| igned:                                                                                                                       |              |                                      |                                        |                             |              |          |
|                                                                                                                              |              | vity Coordinator                     |                                        |                             |              |          |