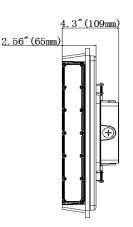

#### **Structure Features**

- Shell materials: Aluminum & PC.
- Finish: Dark Bronze/White
- Net weight: 4.228Kg (9.32 lbs)
  - Product Size: 355.41mm\*355.41mm\*109mm
  - Carton Size:429mm\*428mm\*166mm

**Specifications** 

Unit:inch(mm)