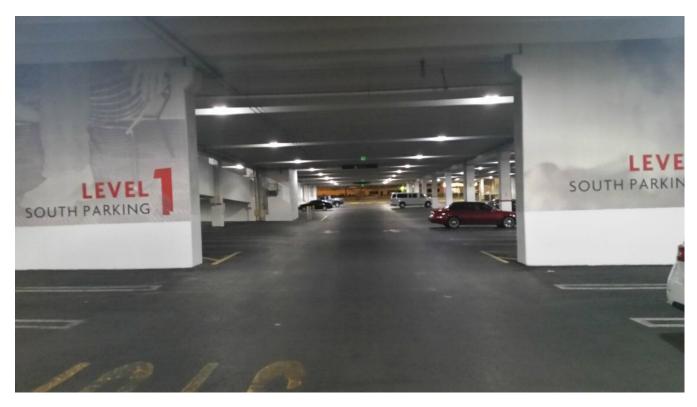

## **Product Applications**

LED Parking Garage Canopy series can be widely used in indoor or outdoor lighting(Wet location),Excellent for Museums, Art Galleries, Shopping Malls, Underground parking lot, Buildings,The lawn, and many more applications.