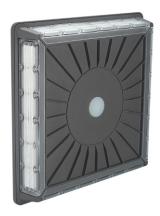

# 45W LED Parking Garage Canopy

#### **Structure Features**

- Shell materials: Aluminum & PC.
- Finish: Dark Bronze/White
- Net weight: 4.228Kg (9.32 lbs)
  - Product Size: 355.41mm\*355.41mm\*109mm
  - Carton Size:429mm\*428mm\*166mm