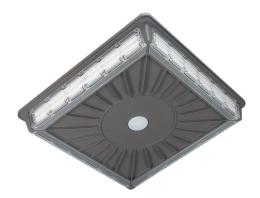

# 45W LED Parking Garage Canopy

#### **Structure Features**

- Shell materials: Aluminum & PC.
- Finish: Dark Bronze/White
- Net weight: 4.228Kg (9.32 lbs)
  - Product Size: 355.41mm\*355.41mm\*109mm
  - Carton Size:429mm\*428mm\*166mm