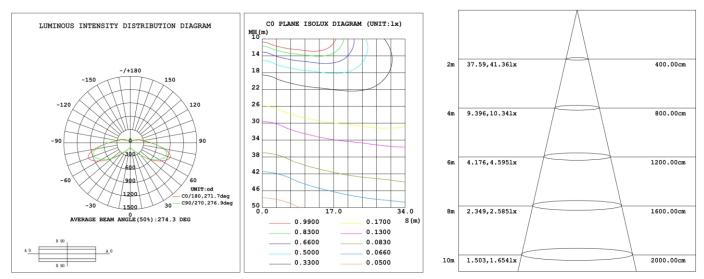

### Photometry

www.lightingandpowertech.com

## **Technical Parameters**

|                   | 90197-45                      |                           |                     |
|-------------------|-------------------------------|---------------------------|---------------------|
| Power             | 45W                           | Lighting Angle            | 274°                |
| Input Voltage     | AC120-277V                    | LED Brightness Decay      | <5%/6000 hrs        |
| PF                | >0.95                         | Working Life              | >50000 hrs          |
| Driver Efficiency | >90%                          | Working Temperature       | -30 - +45°C         |
| Luminous Flux     | 4983 Lm                       | Storage Temperature       | -40 -+80°C          |
| Color Temperature | 3000K/4000K/5000K/5000K/6500K | Protection Level          | Wet Location/IP65   |
| CRI               | Ra>80                         | Cable                     | Input Connect, 0.3m |
| Uplight           | 15%                           | Optional dimming function | 1-10Vdc             |