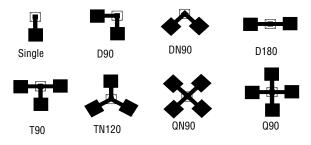

|         | 10FT                                                                  | 4                                      | 11G                 | D                       | T                |
|---------|-----------------------------------------------------------------------|----------------------------------------|---------------------|-------------------------|------------------|
| Company | Height                                                                | Size                                   | Wall Thickness      | Finish                  | Mounting         |
| LPT     | 10FT (3.0M)<br>15FT (4.6M)<br>20FT(6.1M)<br>25FT (7.6M)<br>30FT(9.1M) | <b>4</b> (4X4in.)<br><b>5</b> (5X5in.) | <b>11</b> (11gauge) | <b>D</b><br>Dark Bronze | 2.5 inch adapter |

# **Fixture Configurations:**



## **Light pole top:**



## **Installation:**