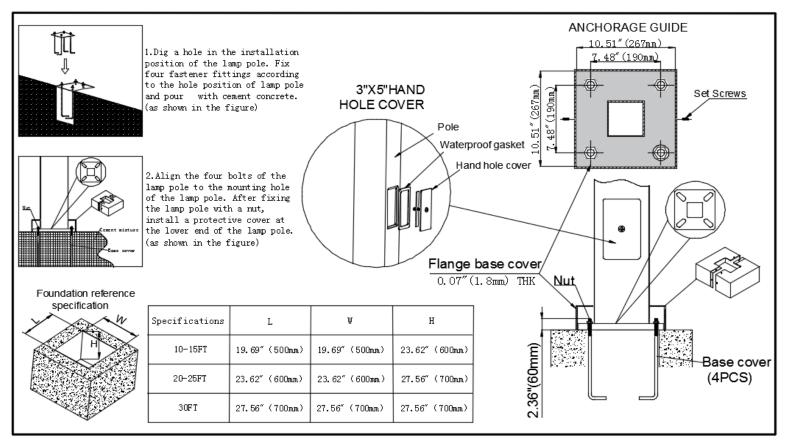

| 4                                      | 11G                 | D                       | T                |
|---------|-----------------------------------------------------------------------|----------------------------------------|---------------------|-------------------------|------------------|
| Company | Height                                                                | Size                                   | Wall Thickness      | Finish                  | Mounting         |
| LPT     | 10FT (3.0M)<br>15FT (4.6M)<br>20FT(6.1M)<br>25FT (7.6M)<br>30FT(9.1M) | <b>4</b> (4X4in.)<br><b>5</b> (5X5in.) | <b>11</b> (11gauge) | <b>D</b><br>Dark Bronze | 2.5 inch adapter |

# **Fixture Configurations:**



## **Light pole top:**



## **Installation:**