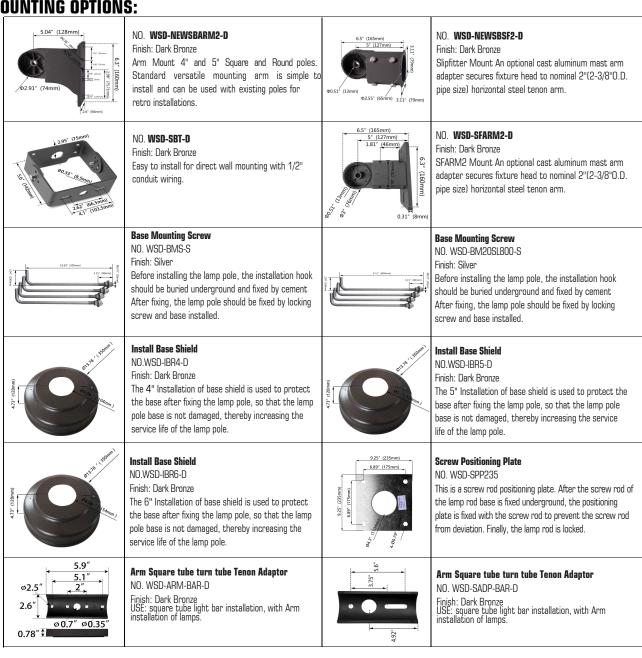

### **POLE BRACKET** • For mounting one fixture on an existing pole



#### **MOUNTING OPTIONS:**





### ORDERING EXAMPLE:

|         | 10FT                                                                  | 4                                      | 11G                 | D                       | T                |
|---------|-----------------------------------------------------------------------|----------------------------------------|---------------------|-------------------------|------------------|
| Company | Height                                                                | Size                                   | Wall Thickness      | Finish                  | Mounting         |
| LPT     | 10FT (3.0M)<br>15FT (4.6M)<br>20FT(6.1M)<br>25FT (7.6M)<br>30FT(9.1M) | <b>4</b> (4X4in.)<br><b>5</b> (5X5in.) | <b>11</b> (11gauge) | <b>D</b><br>Dark Bronze | 2.5 inch adapter |

# **