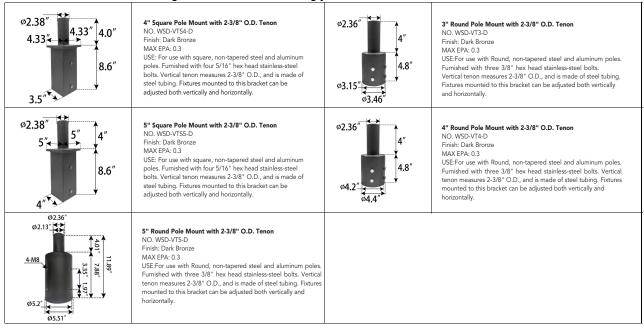

### **POLE BRACKET** • For mounting one fixture on an existing pole



#### **MOUNTING OPTIONS:**





### ORDERING EXAMPLE:

|         | 10FT                                                                  | 4                                      | 11G                 | D                       | T                |
|---------|-----------------------------------------------------------------------|----------------------------------------|---------------------|-------------------------|------------------|
| Company | Height                                                                | Size                                   | Wall Thickness      | Finish                  | Mounting         |
| LPT     | 10FT (3.0M)<br>15FT (4.6M)<br>20FT(6.1M)<br>25FT (7.6M)<br>30FT(9.1M) | <b>4</b> (4X4in.)<br><b>5</b> (5X5in.) | <b>11</b> (11gauge) | <b>D</b><br>Dark Bro