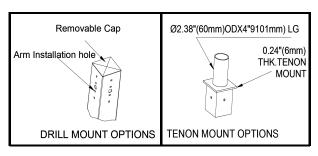

| 4                                      | 11G                 | D                       | T                |
|---------|-----------------------------------------------------------------------|----------------------------------------|---------------------|-------------------------|------------------|
| Company | Height                                                                | Size                                   | Wall Thickness      | Finish                  | Mounting         |
| LPT     | 10FT (3.0M)<br>15FT (4.6M)<br>20FT(6.1M)<br>25FT (7.6M)<br>30FT(9.1M) | <b>4</b> (4X4in.)<br><b>5</b> (5X5in.) | <b>11</b> (11gauge) | <b>D</b><br>Dark Bronze | 2.5 inch adapter |

# **Fixture Configurations:**



## **Light pole top:**



## **Installation:**