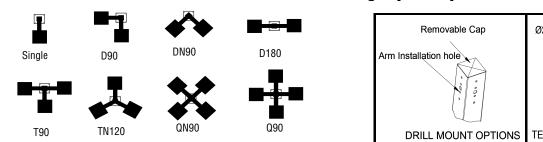

| 10FT                                                                   | 4                                      | 11G                 | D                       | T                |
|---------|------------------------------------------------------------------------|----------------------------------------|---------------------|-------------------------|------------------|
| Company | Height                                                                 | Size                                   | Wall Thickness      | Finish                  | Mounting         |
| LPT     | 10FT (3.0M)<br>15FT (4.6M)<br>20FT(6.1M)<br>25FT (7.6M)<br>30FT (9.1M) | <b>4</b> (4X4in.)<br><b>5</b> (5X5in.) | <b>11</b> (11gauge) | <b>D</b><br>Dark Bronze | 2.5 inch adapter |

### **Fixture Configurations:**



## Light pole top:



# Installation:



# Lighting and Power

www.lightingandpowertech.com

#### Lighting and Power Technologies

7101 Whisperfield Drive, Plano, TX 75024 Ph: 877-666-5267 Fax: 972-624-5800 sales@lightingandpowertech.com www.lightingandpowertech.com