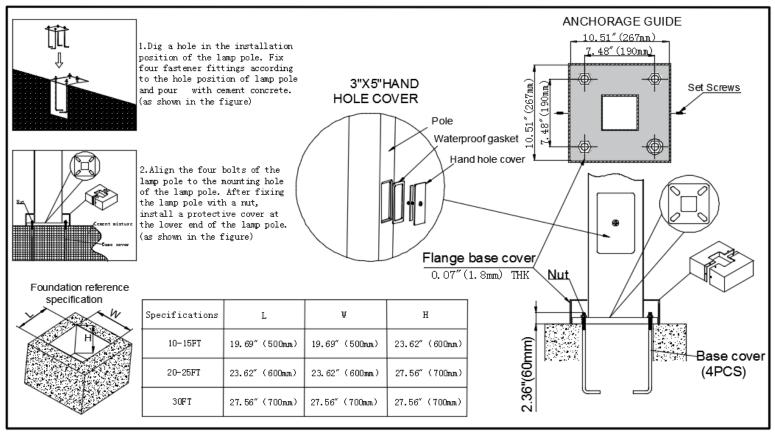

| 4                                      | 11G                 | D                       | T                |
|---------|------------------------------------------------------------------------|----------------------------------------|---------------------|-------------------------|------------------|
| Company | Height                                                                 | Size                                   | Wall Thickness      | Finish                  | Mounting         |
| LPT     | 10FT (3.0M)<br>15FT (4.6M)<br>20FT(6.1M)<br>25FT (7.6M)<br>30FT (9.1M) | <b>4</b> (4X4in.)<br><b>5</b> (5X5in.) | <b>11</b> (11gauge) | <b>D</b><br>Dark Bronze | 2.5 inch adapter |

### **Fixture Configurations:**



## Light pole top:



# Installation:



# Lighting and Power

www.lightingandpowertech.com

#### Lighting and Power Technologies

7101 Whisperfield Drive, Plano, TX 75024 Ph: 877-666-5267 Fax: 972-624-5800 sales@lightingandpowertech.com www.lightingandpowertech.com