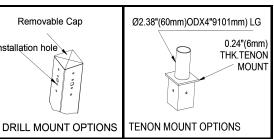

| 4                                      | 11G                 | D                       | T                |
|---------|------------------------------------------------------------------------|----------------------------------------|---------------------|-------------------------|------------------|
| Company | Height                                                                 | Size                                   | Wall Thickness      | Finish                  | Mounting         |
| LPT     | 10FT (3.0M)<br>15FT (4.6M)<br>20FT(6.1M)<br>25FT (7.6M)<br>30FT (9.1M) | <b>4</b> (4X4in.)<br><b>5</b> (5X5in.) | <b>11</b> (11gauge) | <b>D</b><br>Dark Bronze | 2.5 inch adapter |

### **Fixture Configurations:**



## Light pole top:



# Installation:



# Lighting and Power

www.lightingandpowertech.com

#### Lighting and Power Technologies

7101 Whisperfield Drive, Plano, TX 75024 Ph: 877-666-5267 Fax: 972-624-5800 sales@lightingandpowertech.com www.lightingandpowertech.com