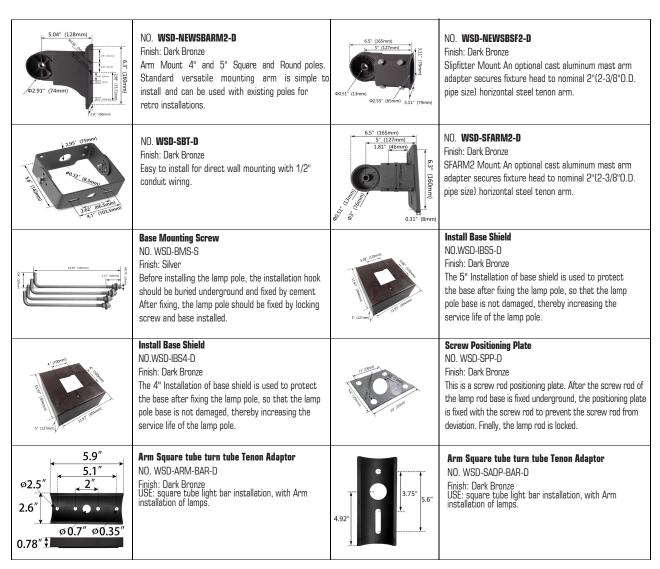

### **POLE BRACKET** • For mounting one fixture on an existing pole

### **MOUNTING OPTIONS:**