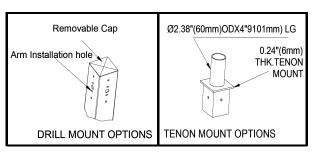

| 4                                      | 11 <b>G</b>         | D                       | T                |
|---------|-------------------------------------------------------------------------|----------------------------------------|---------------------|-------------------------|------------------|
| Company | Height                                                                  | Size                                   | Wall Thickness      | Finish                  | Mounting         |
| LPT     | 10FT (3.0M)<br>15FT (4.6M)<br>20FT (6.1M)<br>25FT (7.6M)<br>30FT (9.1M) | <b>4</b> (4X4in.)<br><b>5</b> (5X5in.) | <b>11</b> (11gauge) | <b>D</b><br>Dark Bronze | 2.5 inch adapter |

# **Fixture Configurations:**



## **Light pole top:**



### **Installation:**