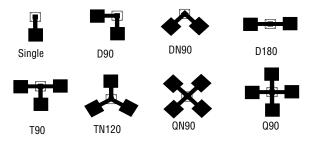

| 10FT                                                                    | 4                                      | 11 <b>G</b>         | D                       | T                |
|---------|-------------------------------------------------------------------------|----------------------------------------|---------------------|-------------------------|------------------|
| Company | Height                                                                  | Size                                   | Wall Thickness      | Finish                  | Mounting         |
| LPT     | 10FT (3.0M)<br>15FT (4.6M)<br>20FT (6.1M)<br>25FT (7.6M)<br>30FT (9.1M) | <b>4</b> (4X4in.)<br><b>5</b> (5X5in.) | <b>11</b> (11gauge) | <b>D</b><br>Dark Bronze | 2.5 inch adapter |

# **Fixture Configurations:**



## **Light pole top:**



### **Installation:**