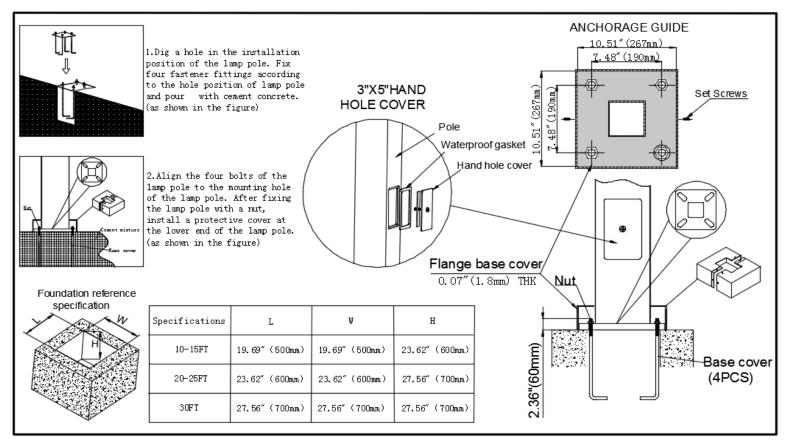

| 4                                      | 11 <b>G</b>         | D                       | T                |
|---------|-------------------------------------------------------------------------|----------------------------------------|---------------------|-------------------------|------------------|
| Company | Height                                                                  | Size                                   | Wall Thickness      | Finish                  | Mounting         |
| LPT     | 10FT (3.0M)<br>15FT (4.6M)<br>20FT (6.1M)<br>25FT (7.6M)<br>30FT (9.1M) | <b>4</b> (4X4in.)<br><b>5</b> (5X5in.) | <b>11</b> (11gauge) | <b>D</b><br>Dark Bronze | 2.5 inch adapter |

# **Fixture Configurations:**



## **Light pole top:**



### **Installation:**