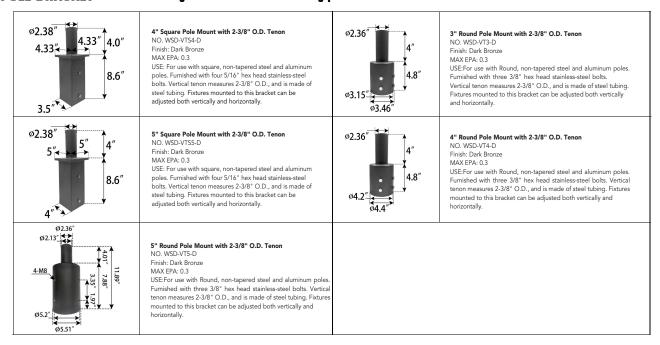

### **POLE BRACKET** • For mounting one fixture on an existing pole



### **MOUNTING OPTIONS:**





### ORDERING EXAMPLE:

|         | 10FT                                                                    | 4                                      | 11 <b>G</b>         | D                       | T                |
|---------|-------------------------------------------------------------------------|----------------------------------------|---------------------|-------------------------|------------------|
| Company | Height                                                                  | Size                                   | Wall Thickness      | Finish                  | Mounting         |
| LPT     | 10FT (3.0M)<br>15FT (4.6M)<br>20FT (6.1M)<br>25FT (7.6M)<br>30FT (9.1M) | <b>4</b> (4X4in.)<br><b>5</b> (5X5in.) | <b>11</b> (11gauge) | <b>D</b><br>D