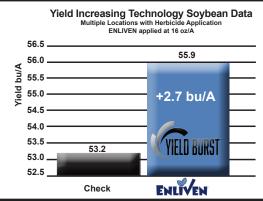

#### What does ENLIVEN do?

ENLIVEN Fueled by Yield Burst Technology has proven yield enhancing components in a premium adjuvant package that improves tank mix performance.

#### Rate

Rate: 16 oz/Acre