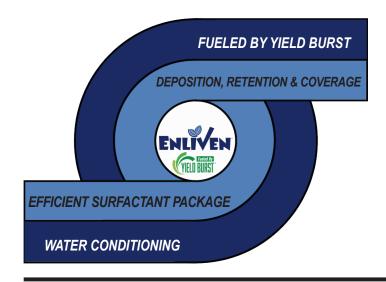

#### What is ENLIVEN?

Industry first yield increasing adjuvant that delivers premium deposition and retention technology, superior water conditioning and ultra efficient surfactant package.

- Fueled By Yield Burst Technology
- Industry standard deposition, retention and coverage technology
- AMS based water conditioning
- Ultra efficient surfactant package for increased coverage and cuticle penetration

### **Fueled by Yield Burst Technology:**

- Plant derived crop enhancement components selected to drive multiple plant functions resulting in improved yield potential
- Patent Pending process to maintain crop enhancement component integrity and maximize plant utilization
- Unique adjuvant with yield promoting technology

## **Industry Standard Deposition, Retention and Coverage Technology:**

- · Proven deposition and retention technology
- Maximized canopy penetration and coverage aid
- Blended easy to use water soluble polymers for superior application performance

## **Ultra Efficient Surfactant Package for Increased Coverage & Cuticle Penetration**

- · Rapid plant cuticle and membrane penetrating surfactant blend
- Improves uptake of applied pesticide
- Maximizes coverage, wetting and spreading

## **AMS Based Water Conditioning**

- Solves antagonism in the tank
- Contains ammonium ions for superior ion trapping