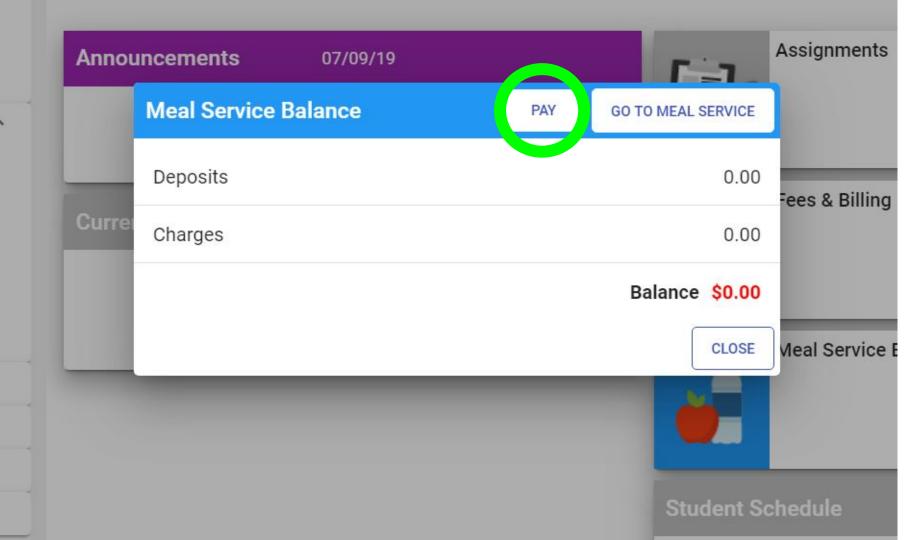

### Online Payment Verification

If you want to proceed to a screen provided by ConnexPoint to submit your credit card information and complete this transaction select Pay. If not, select Go Back to Previous Screen.

Once you've confirmed the wording in red is correct, click on the "Pay" button in the bottom right corner.

You'll receive an email after creating your account. Click the "Confirm your account" button to verify.