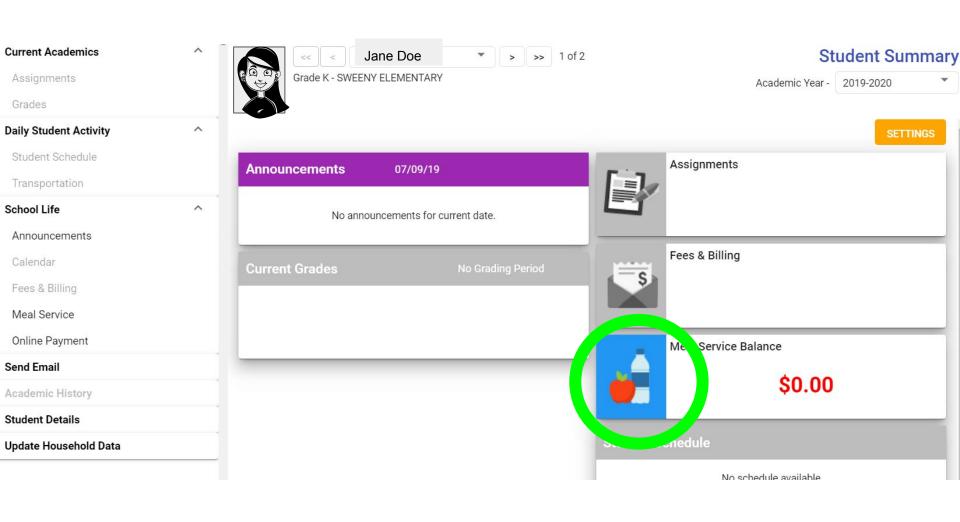

DISTRICT HOME SELECT A SCHOOL... TRANSLATE THIS PAGE...

# Republic School District

SITE MANAGER MY ACCOUNT MY PASSKEYS

HOME

**OUR DISTRICT** 

DEPARTMENTS

PARENTS

**BOARD OF EDUCATION** 

STAFF

CALENDAR



















#### Republic R-III School District









### Online Payment Verification



If you want to proceed to a screen provided by ConnexPoint to submit your credit card information and complete this transaction select Pay. If not, select Go Back to Previous Screen.

Once you've confirmed the wording in red is correct, click on the "Pay" button in the bottom right corner.











You'll receive an email after creating your account. Click the "Confirm your account" button to verify.

#### Confirm your account > Inbox ×





Connexpoint Team <donotreply@connexeo.com>

to me \*

2:18 PM (4 minutes ago)





Please confirm your ConnexPoint account by clicking the button below.



Thanks.

The ConnexPoint Team

If you are having trouble clicking the confirm account button, copy and paste the URL below into your web browser.

https://