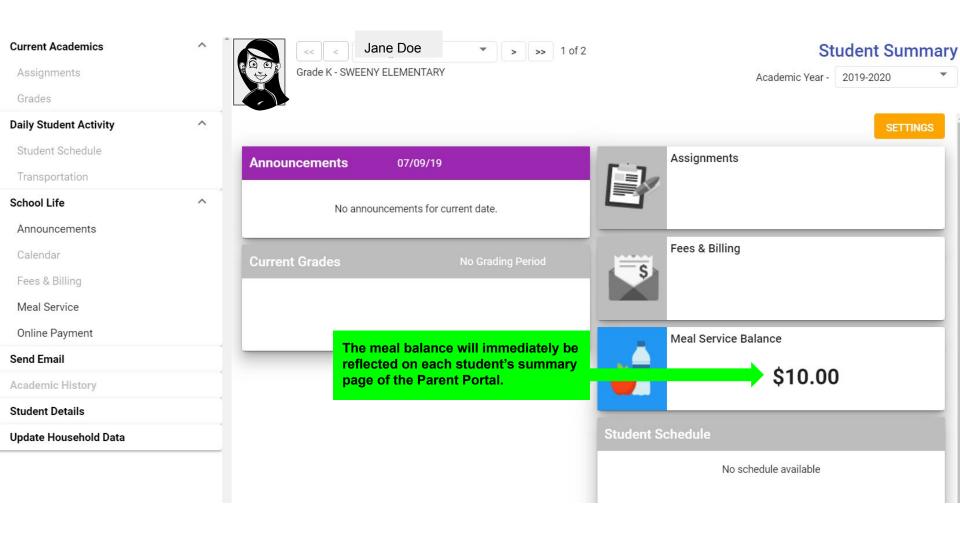

## Payment Receipt.

1d59-vhm-v52xda Payment Reference Number 07/09/2019

\$20.80

You'll receive an email after making a payment to serve as your receipt.

RVT\*Republic R-3 Schools

Invoice: 6

Card Number: xxx

Name:

Tyler

Type: card

Exp:

| Cost               |          | Description    | Product Code | Qty |
|--------------------|----------|----------------|--------------|-----|
| \$10.00            | Jane Doe | Meal Account - | 1001001      | 1   |
| \$10.00            | John Doe | Meal Account - | 1001001      | 1   |
| Service Fee \$0.80 |          |                |              |     |
| Tax \$0.00         |          |                |              |     |