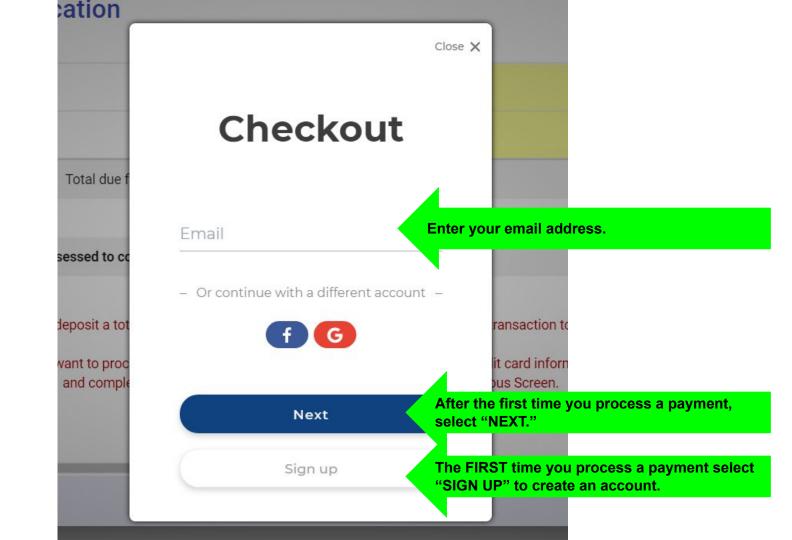

Once you've confirmed the wording in red is correct, click on the "Pay" button in the bottom right corner.

You'll receive an email after creating your account. Click the "Confirm your account" button to verify.