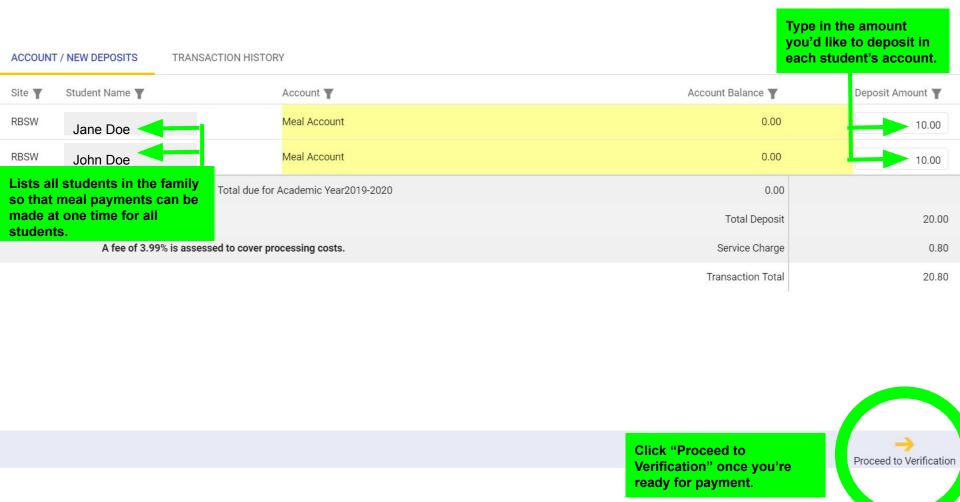

DISTRICT HOME SELECT A SCHOOL... TRANSLATE THIS PAGE...

# Republic School District

SITE MANAGER MY ACCOUNT MY PASSKEYS

HOME

**OUR DISTRICT** 

DEPARTMENTS

PARENTS

**BOARD OF EDUCATION** 

STAFF

CALENDAR



















#### Republic R-III School District









### Online Payment Verification



If you want to proceed to a screen provided by ConnexPoint to submit your credit card information and complete this transaction select Pay. If not, select Go Back to Previous Screen.

Once you've confirmed the wording in red is correct, click on the "Pay" button in the bottom right corner.











You'll receive an email after creating your account. Click the "Confirm your account" button to verify.

#### Confirm your account > Inbox ×





Connexpoint Team <donotreply@connexeo.com>

to me \*

2:18 PM (4 minutes ago)





Please confirm your ConnexPoint account by clicking the button below.



Thanks.

The ConnexPoint Team

If you are having trouble clicking the confirm account button, copy and paste the URL below into your web browser.

https://logi