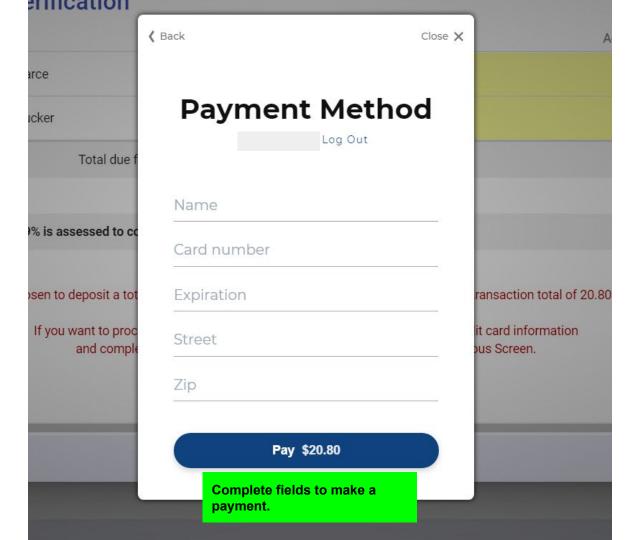

### Online Payment Verification

If you want to proceed to a screen provided by ConnexPoint to submit your credit card information and complete this transaction select Pay. If not, select Go Back to Previous Screen.