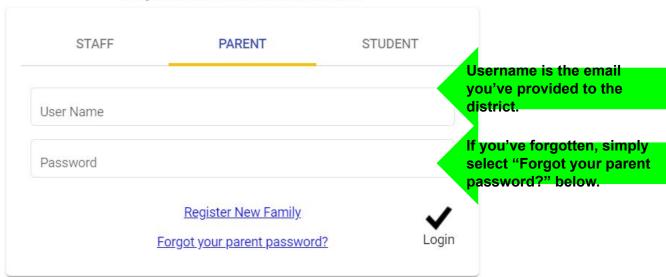

DISTRICT HOME SELECT A SCHOOL... TRANSLATE THIS PAGE...

# Republic School District

SITE MANAGER MY ACCOUNT MY PASSKEYS

HOME

**OUR DISTRICT** 

DEPARTMENTS

PARENTS

**BOARD OF EDUCATION** 

STAFF

CALENDAR



















#### Republic R-III School District









### Online Payment Verification



If you want to proceed to a screen provided by ConnexPoint to submit your credit card information and complete this transaction select Pay. If not, select Go Back to Previous Screen.

Once you've confirmed the wording in red is correct, click on the "Pay" button in the bottom right corner.











You'll receive an email after creating your account. Click the "Confirm your account" button to verify.

#### Confirm your account > Inbox ×





Connexpoint Team <donotreply@connexeo.com>

to me \*

2:18 PM (4 minutes ago)





Please confirm your ConnexPoint account by clicking the button below.



Thanks.

The ConnexPoint Team

If you are having trouble clicking the confirm account button, copy and paste the URL below into your web browser.

https: