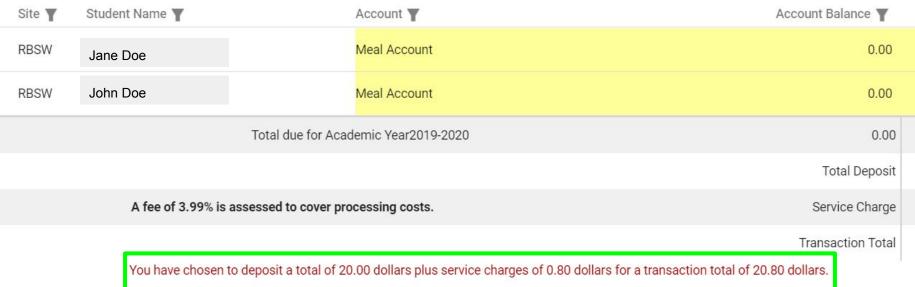

Once you've confirmed the wording in red is correct, click on the "Pay" button in the bottom right corner.

You'll receive an email after creating your account. Click the "Confirm your account" button to verify.