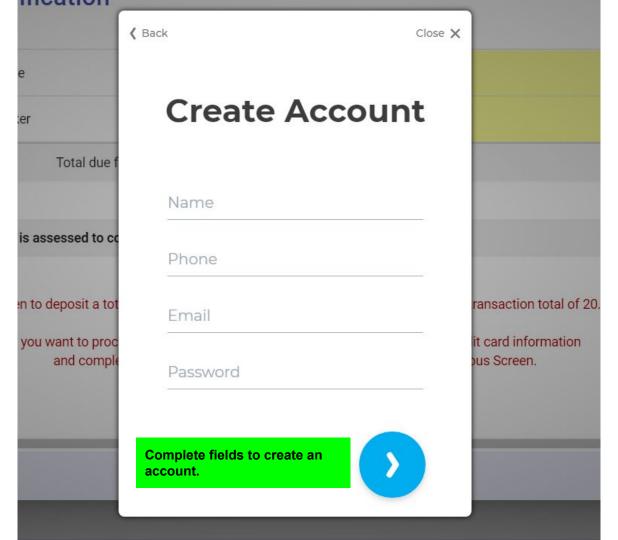

Once you've confirmed the wording in red is correct, click on the "Pay" button in the bottom right corner.

You'll receive an email after creating your account. Click the "Confirm your account" button to verify.