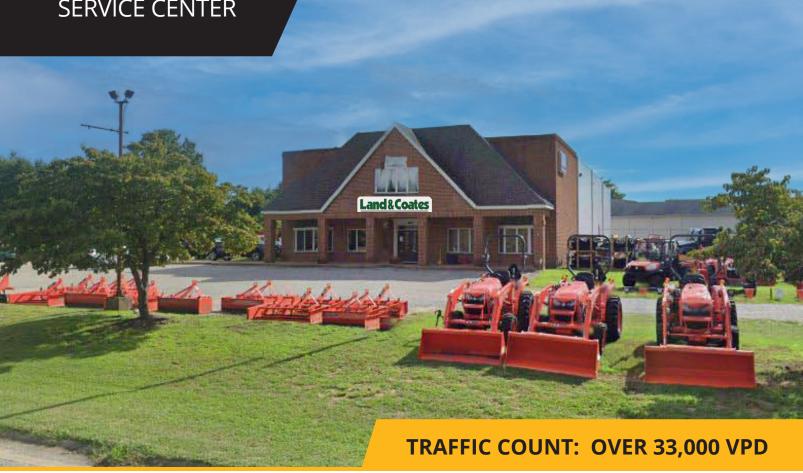

## **FOR LEASE**

± 11,020 SF RETAIL - SHOWROOM SERVICE CENTER GLOUCESTER POINT 2546 George Washington Mem. Hwy., Hayes, VA 23072

| TRAFFIC COUNTS (2022)          |            |
|--------------------------------|------------|
| George Washington<br>Mem. Hwy. | 33,107 VPD |

**AVAILABLE: MAY 2023 LEASE RATE: \$9.50 / PSF, NNN** 

For more information: