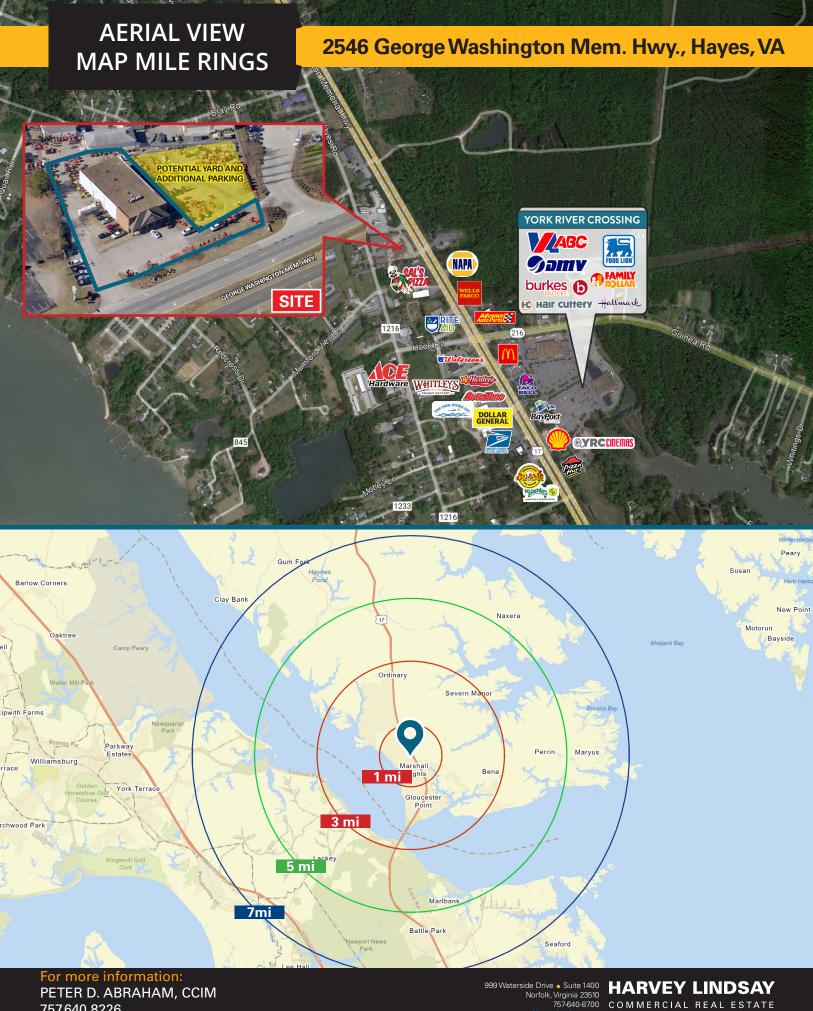

■ Land Size: ± 0.8 AC

Zoning: B-1

Year Built: 1989

| DEMOGRAPHICS (2022)    |          |          |           |
|------------------------|----------|----------|-----------|
|                        | 3 MI.    | 5 MI.    | 7 MI.     |
| Population:            | 11,886   | 18,118   | 32,415    |
| Households:            | 4,963    | 7,216    | 12,517    |
| Avg. Household Income: | \$97,654 | \$97,083 | \$104,220 |

| TRAFFIC COUNTS (2022)          |            |
|--------------------------------|------------|
| George Washington<br>Mem. Hwy. | 33,107 VPD |

**AVAILABLE: MAY 2023 LEASE RATE: \$9.50 / PSF, NNN** 

For more information: