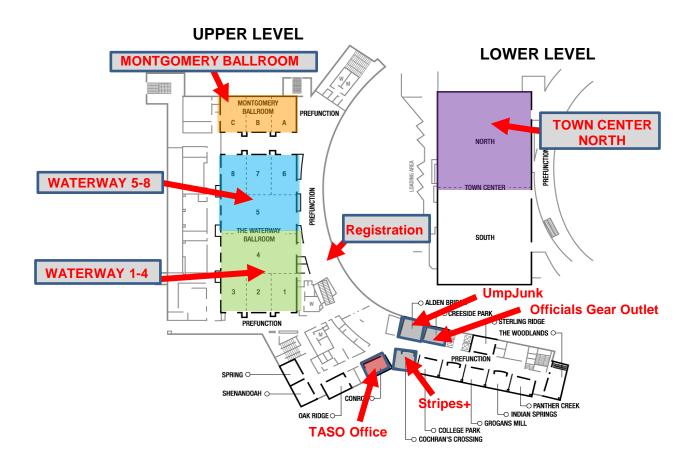

## VOLLEYBALL DIVISION 2021 ANNUAL MEETING AGENDA

## FRIDAY - JULY 9

| START    | FINISH  | EVENT                       | LOCATION               | PRESENTERS |
|----------|---------|-----------------------------|------------------------|------------|
| 12:00 PM | 5:30 PM | Registration                | WATERWAY PREFUNCTION   |            |
| 8:00 AM  | 8:00 PM | TASO Office                 | CONROE                 |            |
| 12:00 PM | 6:00 PM | Officials Gear Outlet       | CREEKSIDE<br>PARK      |            |
|          |         | StripesPlus                 | COCHRAN'S<br>CROSSING  |            |
|          |         | UmpJunk                     | ALDEN<br>BRIDGE        |            |
|          |         |                             |                        |            |
| 10:00 AM | 1:00 PM | Volleyball Board<br>Meeting | MONTGOMERY<br>BALLROOM | Welch      |

## **SATURDAY - JULY 10**

| START     | FINISH    | EVENT                                | LOCATION               | PRESENTERS                                                          |
|-----------|-----------|--------------------------------------|------------------------|---------------------------------------------------------------------|
| 7:30 AM   | 9:30 AM   | Registration                         | PREFUNCTION            | TRESENTERS                                                          |
| 7.30 AIVI | 9.30 AIVI | Registration                         | FILLIUNCTION           |                                                                     |
| 8:00 AM   | 8:00 PM   | TASO Office                          | CONROE                 |                                                                     |
| 7:30 PM   | 2:00 PM   | Officials Gear Outlet                | CREEKSIDE<br>PARK      |                                                                     |
|           |           | StripesPlus                          | COCHRAN'S<br>CROSSING  |                                                                     |
|           |           | UmpJunk                              | ALDEN<br>BRIDGE        |                                                                     |
| 8:30 AM   | 12:00 PM  | NEWER MEMBERS<br>WORKSHOP<br>GROUP A | MONTGOMERY<br>BALLROOM | Williams,<br>Tomesch,<br>Bristow, Brown,<br>Fitch, Harris,<br>Cantu |
| 8:30 AM   | 9:30 AM   | Group B                              | WATERWAY<br>1-4        | Johnson,<br>Tomesch,<br>TerMolen,<br>Nanny, (Mills)                 |
|           |           | Group C                              | WATERWAY<br>5-8        | Driscoll, Downey,<br>Zaldivar, Mitchell,<br>(Meyers)                |
|           |           | Group D                              | TOWN CENTER<br>NORTH   | Welch, Witte,<br>Reyna (Krone)                                      |
| 9:40 AM   | 10:40 AM  | Group C                              | WATERWAY<br>1-4        | SAME AS<br>ABOVE                                                    |
|           |           | Group D                              | WATERWAY<br>5-8        | SAME AS<br>ABOVE                                                    |
|           |           | Group B                              | TOWN CENTER<br>NORTH   | SAME AS<br>ABOVE                                                    |
| 10:50 AM  | 11:50 AM  | Group D                              | WATERWAY<br>1-4        | SAME AS<br>ABOVE                                                    |
|           |           | Group B                              | WATERWAY<br>5-8        | SAME AS<br>ABOVE                                                    |
|           |           | Group C                              | TOWN CENTER<br>NORTH   | SAME AS<br>ABOVE                                                    |