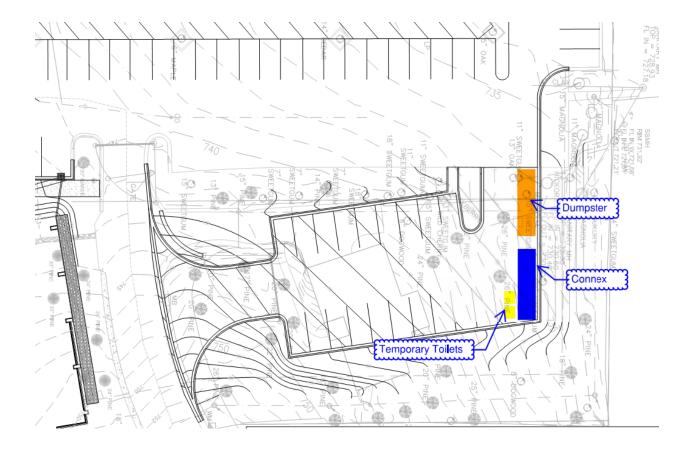

wall 2<sup>nd</sup> floor Lobby and Restrooms
- Begin installing porcelain tile 1<sup>st</sup> and 2<sup>nd</sup> floor Restrooms

## Week of 5.14.18

- Grout slate tile repairs at Courtyard
- Continue Stair tread replacements at stairs #1 and #2
- Remove dust partitions
- Prime paint drywall 1<sup>st</sup> floor Lobby and Restrooms
- Install light fixture trims 1<sup>st</sup> and 2<sup>nd</sup> Floor Lobby
- Install new 4x4 Ceiling tile 2<sup>nd</sup> floor Lobby
- Field Measure for stone counter tops
- Install OF millwork

Job Photos





1<sup>st</sup> Floor Reception Desk

1st Floor Family Restroom







2<sup>nd</sup> Floor Lobby



2nd Floor Women's Restroom



2nd Men's Restroom



2<sup>nd</sup> Floor Tilson Room



2<sup>nd</sup> Floor Founder's Room

## Site/Parking Lot Layout