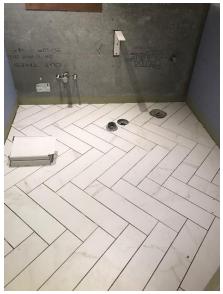

Job Photos

1<sup>st</sup> Floor Reception Desk

1st Floor Family Restroom

2<sup>nd</sup> Floor Lobby

2nd Floor Women's Restroom

2nd Men's Restroom

2<sup>nd</sup> Floor Tilson Room

2<sup>nd</sup> Floor Founder's Room