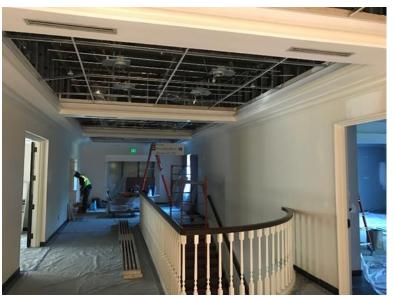

Job Photos

1<sup>st</sup> Floor Reception Desk

1st Floor Family Restroom

2<sup>nd</sup> Floor Lobby

2nd Floor Women's Restroom

2nd Men's Restroom

2<sup>nd</sup> Floor Tilson Room

2<sup>nd</sup> Floor Founder's Room