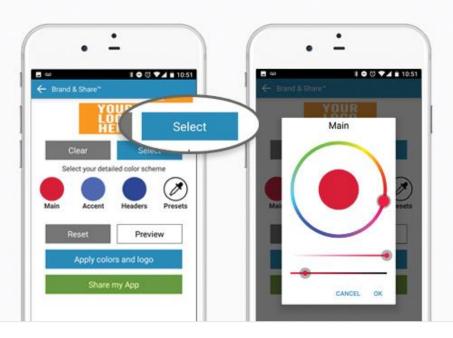

## ② Design Your App

Now upload your logo by pressing "select" and choose a color scheme that best represents your Brand.

## Share Your App

Press on "Apply colors and Logo" to save your changes and start sharing your app by pressing on "Share my App".