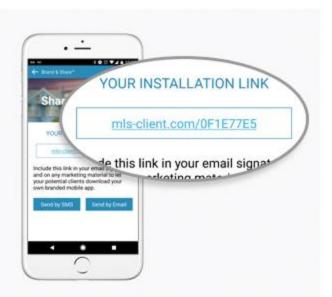

#### Cool tip:

You can copy the installation link and hyper link it to your email signature and other communications.