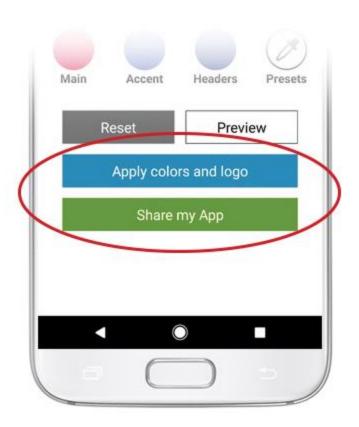

## Share Your App

Press on "Apply colors and Logo" to save your changes and start sharing your app by pressing on "Share my App".