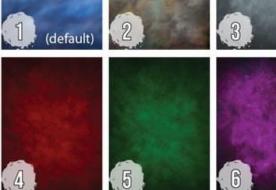

# FAMILY IS IMPORTANT, TAKE TIME TO MAKE A MEMORY.

Backgrounds #1-6 are free of charge. Backgrounds #7-12 are \$3.00 EACH.

8x10 Traditional No borders or personalization Order Code TT

Color Block Border Order Code CB

# PREMIUM BACKGROUNDS (\$3 per background selection)

HOME PHONE NUMBER

EMAIL ADDRESS

| Free PREMIUM Background & BORDER                                                                                                                                                                                                       | <b>P</b> i                        |
|----------------------------------------------------------------------------------------------------------------------------------------------------------------------------------------------------------------------------------------|-----------------------------------|
| w/personalization                                                                                                                                                                                                                      |                                   |
| WHEN YOU ORDER ONLINE!<br>Standard backgrounds and Border w/personalization<br>are no additional charge. You may select ONE<br>background and border per order.                                                                        | GRA<br>1-Sing<br>2-8X10<br>2-5X7' |
| <ul> <li>HOW TO ORDER</li> <li>✓ PRINT student information in section provided.</li> <li>✓ <u>USE SEPARATE ENVELOPE FOR EACH STUDENT</u></li> <li>✓ 1.) SELECT YOUR BACKGROUND</li> <li>✓ 2.) CHOOSE PACKAGES &amp; OPTIONS</li> </ul> | 9-2X3<br>8 - Exc                  |
| <ul> <li>3.) ADD OPTIONAL BORDER W/ PERSONALIZATION<br/>(IF YOU CHOOSE)</li> <li>4.) ADD RETOUCHING (IF YOU CHOOSE)</li> <li>5.) ADD THE TOTALS OF YOUR PACKAGES<br/>AND ENCLOSE EXACT PAYMENT</li> </ul>                              | 3-5X7'<br>2-3X5'<br>4-2X3         |
| *If no Border Design is chosen Traditional portraits will be printed.                                                                                                                                                                  |                                   |
| *If no background selection is made photographer will use BG01.                                                                                                                                                                        | Order                             |
| *Named products will use name provided from school database.<br>*Packages are printed on a pre-pay basis.<br>*Single Image Download – background will be in package                                                                    | Optio                             |
| background selection only                                                                                                                                                                                                              | Opti                              |
| *Envelope <u>MUST BE</u> presented to the photographer at the time the portrait is taken.                                                                                                                                              | Optio                             |
| *Late Orders: An order submitted after photography has been<br>completed on original or absentee picture day is a late order. Late<br>orders may experience delivery delays of up to five weeks.                                       | Optio                             |
| Exact Payment Required, checks or money orders should be made payable to:                                                                                                                                                              | Optio                             |
| Scholastic Reflections                                                                                                                                                                                                                 | Optio                             |
| Photographers cannot make change.                                                                                                                                                                                                      | Opti                              |
| We cannot accept postdated checks.                                                                                                                                                                                                     | Optio                             |
| Payment by check is your express authorization that                                                                                                                                                                                    | Optio                             |
| returned checks may be electronically re-presented and that we may draw a check on or electronically debit your                                                                                                                        | Optio                             |
| account for the check plus a check fee. To revoke, verify or dispute any debt call 800.460.0124                                                                                                                                        | Optie                             |
| Scholastic Reflections                                                                                                                                                                                                                 | Optio                             |
| Questions?                                                                                                                                                                                                                             | Optic                             |
| Info@scholasticreflections.biz                                                                                                                                                                                                         | Optio                             |
| With your child's name, school name & question                                                                                                                                                                                         | Optio                             |
| war you oning s hand, school hand & question                                                                                                                                                                                           | Opti                              |
|                                                                                                                                                                                                                                        | Click her<br>http://sc            |