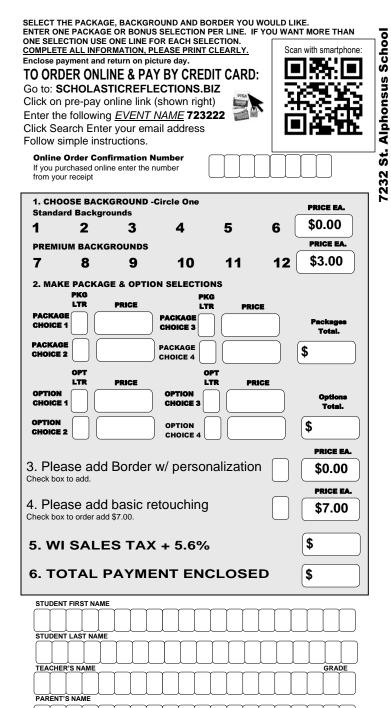

# PREMIUM BACKGROUNDS (\$3 per background selection)

HOME PHONE NUMBER

EMAIL ADDRESS

| Free PREMIUM Background & BORDER                                                                                                                                                                                                       | <b>P</b> i                        |
|----------------------------------------------------------------------------------------------------------------------------------------------------------------------------------------------------------------------------------------|-----------------------------------|
| w/personalization                                                                                                                                                                                                                      |                                   |
| WHEN YOU ORDER ONLINE!<br>Standard backgrounds and Border w/personalization<br>are no additional charge. You may select ONE<br>background and border per order.                                                                        | GRA<br>1-Sing<br>2-8X10<br>2-5X7' |
| <ul> <li>HOW TO ORDER</li> <li>✓ PRINT student information in section provided.</li> <li>✓ <u>USE SEPARATE ENVELOPE FOR EACH STUDENT</u></li> <li>✓ 1.) SELECT YOUR BACKGROUND</li> <li>✓ 2.) CHOOSE PACKAGES &amp; OPTIONS</li> </ul> | 9-2X3<br>8 - Exc                  |
| <ul> <li>3.) ADD OPTIONAL BORDER W/ PERSONALIZATION<br/>(IF YOU CHOOSE)</li> <li>4.) ADD RETOUCHING (IF YOU CHOOSE)</li> <li>5.) ADD THE TOTALS OF YOUR PACKAGES<br/>AND ENCLOSE EXACT PAYMENT</li> </ul>                              | 3-5X7'<br>2-3X5'<br>4-2X3         |
| *If no Border Design is chosen Traditional portraits will be printed.                                                                                                                                                                  |                                   |
| *If no background selection is made photographer will use BG01.                                                                                                                                                                        | Order                             |
| *Named products will use name provided from school database.<br>*Packages are printed on a pre-pay basis.<br>*Single Image Download – background will be in package                                                                    | Optio                             |
| background selection only                                                                                                                                                                                                              | Opti                              |
| *Envelope <u>MUST BE</u> presented to the photographer at the time the portrait is taken.                                                                                                                                              | Optio                             |
| *Late Orders: An order submitted after photography has been<br>completed on original or absentee picture day is a late order. Late<br>orders may experience delivery delays of up to five weeks.                                       | Optio                             |
| Exact Payment Required, checks or money orders should be made payable to:                                                                                                                                                              | Optio                             |
| Scholastic Reflections                                                                                                                                                                                                                 | Optio                             |
| Photographers cannot make change.                                                                                                                                                                                                      | Opti                              |
| We cannot accept postdated checks.                                                                                                                                                                                                     | Optio                             |
| Payment by check is your express authorization that                                                                                                                                                                                    | Optio                             |
| returned checks may be electronically re-presented and that we may draw a check on or electronically debit your                                                                                                                        | Optio                             |
| account for the check plus a check fee. To revoke, verify or dispute any debt call 800.460.0124                                                                                                                                        | Optie                             |
| Scholastic Reflections                                                                                                                                                                                                                 | Optio                             |
| Questions?                                                                                                                                                                                                                             | Optic                             |
| Info@scholasticreflections.biz                                                                                                                                                                                                         | Optio                             |
| With your child's name, school name & question                                                                                                                                                                                         | Optio                             |
| war you oning s hand, school hand & question                                                                                                                                                                                           | Opti                              |
|                                                                                                                                                                                                                                        | Click her<br>http://sc            |