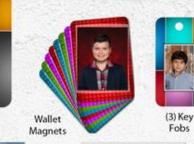

#### **SPECIALTY ITEMS**

| Order Code                              | Description                                                                                                                                        | Price   |  |
|-----------------------------------------|----------------------------------------------------------------------------------------------------------------------------------------------------|---------|--|
| Option H                                | Fall Reflections Print                                                                                                                             | \$17.00 |  |
| _                                       | 1-8x10 Portrait w/color & black & white image, personalization, and year                                                                           |         |  |
| Option J                                | 4-4X5 Magnet Sheet (Outdoor background as Shown)                                                                                                   | \$16.00 |  |
| Option K                                | Word Art Print Personalized Inspirational word print<br>*BLACK & WHITE ONLY *Total print size 8X10 * Background as shown                           | \$18.00 |  |
| Option L                                | 8-Wallet Magnets with colored borders (As Shown)                                                                                                   | \$16.00 |  |
|                                         | Image Pak Deluxe Digital Download (NO REFUNDS)                                                                                                     |         |  |
| Option M                                | Copyright Release & High-Resolution Image with ALL<br>backgrounds & Templates. Download is available online<br>after printed packages have shipped | \$25.00 |  |
| Option N                                | Mouse Pad 1 – Neoprene Mouse Pad                                                                                                                   | \$13.00 |  |
| Option 0                                | PVC Bag Tags (2) (Color Block Border)                                                                                                              | \$11.00 |  |
| Option P                                | Aluminum Dog Tag w/chain                                                                                                                           | \$10.00 |  |
| Option Q                                | PVC Key Fobs (Set of 3) (Color Block Border)                                                                                                       | \$10.00 |  |
| Option R                                | Fun Pak<br>1-Ruler, 2-Bookmarks, 1-Door Hanger, 4-Bag Tags 4-Mini Key Fobs                                                                         | \$13.00 |  |
| Option S                                | Locker Magnet - 4" X 10" Magnet w/ dry erase area<br>(Color Block Border)                                                                          | \$14.00 |  |
| ADD ONS - Add to a package or Ala Carte |                                                                                                                                                    |         |  |
| Option U                                | 1-8X10 Color Portrait                                                                                                                              | \$15.00 |  |
| Option V                                | 9-2X3 Color Wallets                                                                                                                                | \$13.00 |  |
| Option W                                | 2-5X7 Color Portraits                                                                                                                              | \$15.00 |  |
| Option X                                | 4-3X5 Color Portraits                                                                                                                              | \$13.00 |  |
| Option Y                                | 8-Exchange (11/2 X 21/2) Color Portraits                                                                                                           | \$8.00  |  |
| Option Z                                | Retouching - Removes BLEMISHES ONLY<br>Does not remove scars, stray hair, glass glare etc.                                                         | \$7.00  |  |