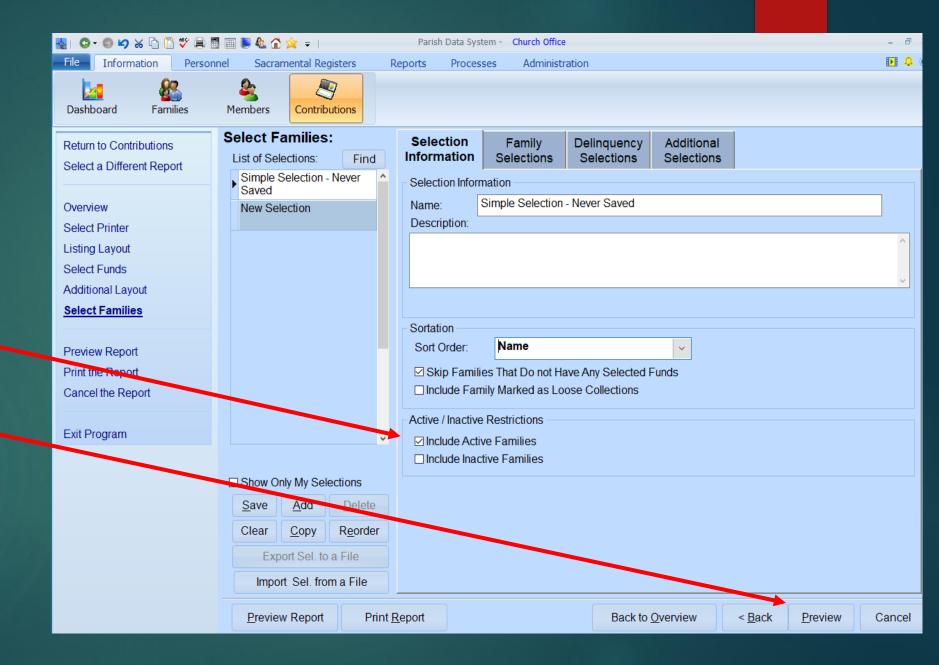

### Step 4

Include Active Families

**Preview Report** 

Top of the report dates should look like those in red circle.

This shows you your current List of Lost Pledgers. Keyword (if you selected) will be added to Family Screen.