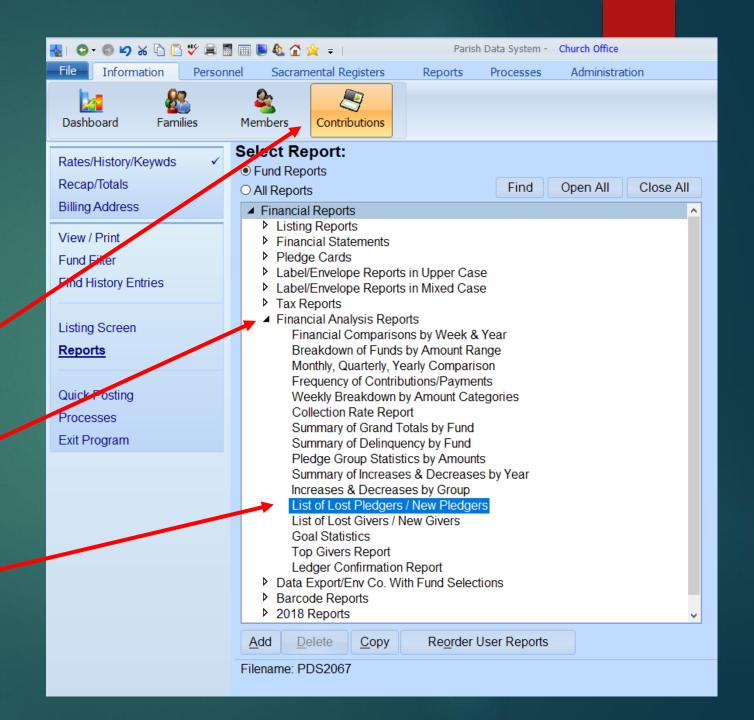

### Step 1

Go To Contributions
From the Reports Menu
Choose Financial Analysis
Reports
Then 'List of Lost Pledgers'