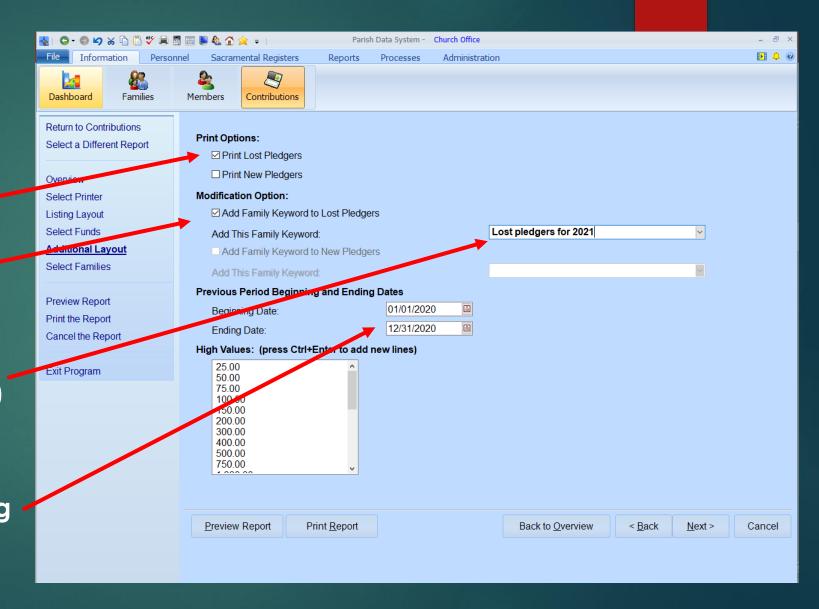

#### Step 3

Print Lost Pledgers (check box)

Add in Keyword (check box) (if you wish to mark your lost pledgers in PDS for sending a letter)

Create Keyword (type in this area) (this keyword marks all those in PDS who turned in a card last year but not this)

Previous Period Beginning & Ending (1/1/20-12/31/20)