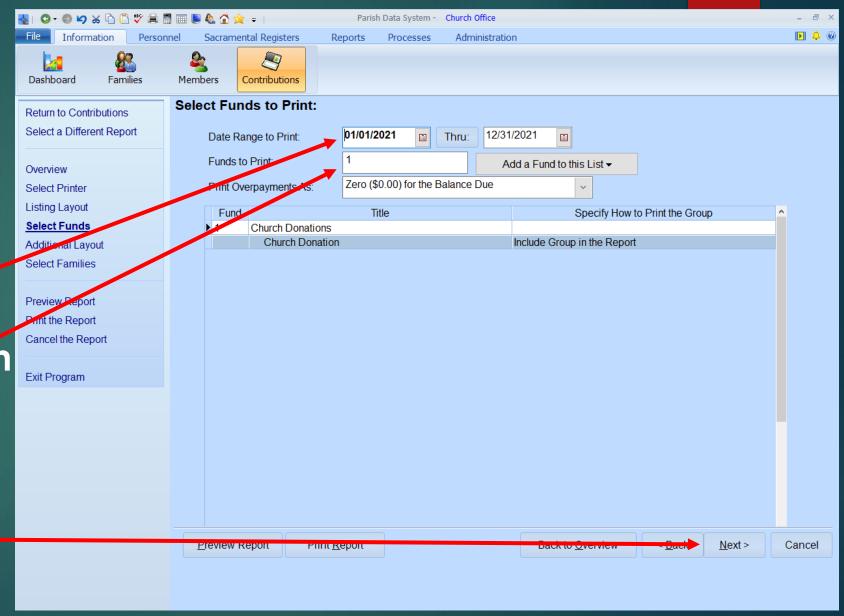

# Preparing Lost Pledger's Report

#### Running List of Lost Pledgers Report

### Step 1

Go To Contributions
From the Reports Menu
Choose Financial Analysis
Reports
Then 'List of Lost Pledgers'



## Step 2

Date Range as Shown

Fund 1

**Click on Next** 



#### Step 3

Print Lost Pledgers (check box)

Add in Keyword (check box) (if you wish to mark your lost pledgers in PDS for sending a letter)

Create Keyword (type in this area) (this keyword marks all those in PDS who turned in a card last year but not this)

Previous Period Beginning & Ending (1/1/20-12/31/20)



### Step 4

Include Active Families

**Preview Report** 



Top of the report dates should look like those in red circle.

This shows you your current List of Lost Pledgers. Keyword (if you selected) will be added to Family Screen.

#### PTECHS.COM, LLC List of Lost Pledgers / New Pledgers for Fund: 1 (01/01/2020 - 12/31/2021)

Total Number of Families: 13

Families in Previous Period: 5 Previous Period: 01/01/2020 - 12/31/2020

Families in Current Period: 2 Current Period: 01