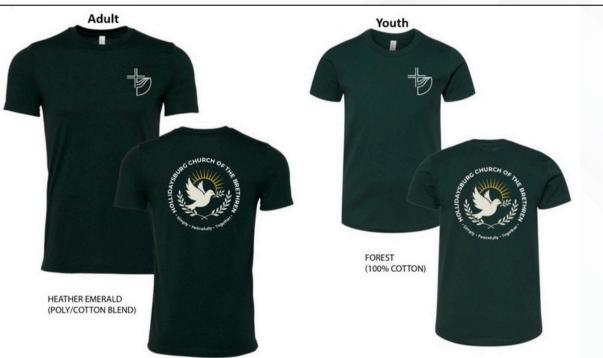

## T-Shirt Order Form

## Hollidaysburg Church of the Brethren

\*\*Adult sizes run small. If you like a baggier T-Shirt you may want to order a size bigger.\*\*

| Adult      | Youth |
|------------|-------|
| xs         | S     |
| s          | M     |
| ×          | L     |
| L          | XL    |
| XL         |       |
| <b>2X</b>  |       |
| <b>3</b> X |       |
| <b>4</b> X |       |