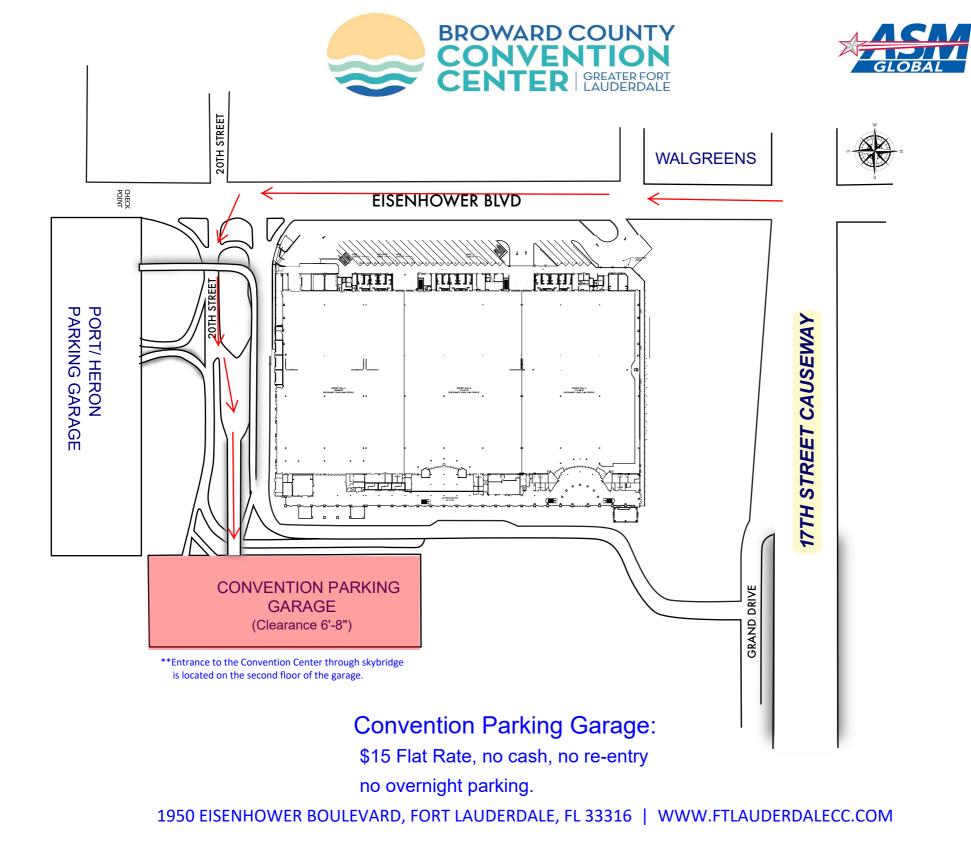

#### **Parking**

The convention center has an attached parking garage that charges \$15 per visit. View the map on the final page of this packet to see where the convention center garage is. The venue is also at the port where cruise ships depart so there are numerous garages and parking areas. Be sure to park in the convention center garage, as that will be the closest to the competition venue.