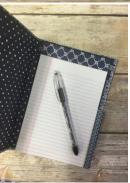

## **Project Class Options**

November 2016

Floral Boutique Stationary Set

\$35

The kit Includes

- a pack of Floral Boutique Designer Series Paper, washi tape, and solid Night of Navy Baker's twine. Some pieces will be cut and prepared for easy assembly to make:
  - A handmade stationary box with plastic slide cover
  - o 6 handmade cards/envelopes
  - Matching pen and notepad

This class will include use of the Floral Phrases Stamp Set and matching thinlets, inks, and adhesives.