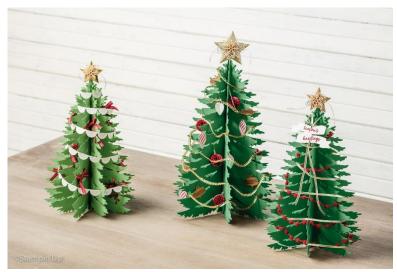

It is helpful if you will supply your own clear blocks for the stamp sets, if possible.

Forever Evergreen Project Kit

\$45

When I saw these trees, I knew they'd be the perfect project for our traditional Christmas tree Make & Take for retreat. I LOVE them and they are fun to make. One is 13" tall and two at 11" tall. They look cute alongside our other years of trees. Kit includes all supplies + a Tombow glue for assembly. You will have use of the Forever Evergreen Stamp Set, and inks.