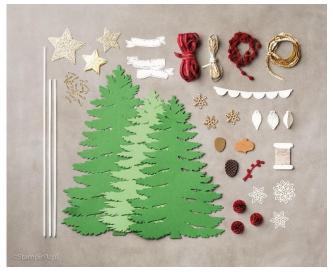

It is helpful if you will supply your own clear blocks for the stamp sets, if possible.

Forever Evergreen Project Kit

\$45

When I saw these trees, I knew they'd be the perfect project for our traditional Christmas tree Make & Take for retreat. I LOVE them and they are fun to make. One is 13" tall and two at 11" tall. They look cute alongside our other years of trees. Kit includes all supplies + a Tombow glue for assembly. You will have use of the Forever Evergreen Stamp Set, and inks.