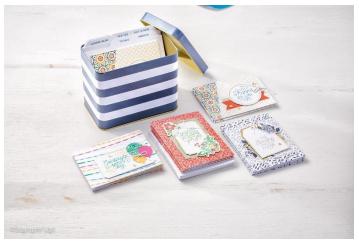

Tin of Cards Kit

\$36

This Card Kit comes in this cute striped card tin. There are 9 divider cards you will stamp with various themes. You will make 16 cards; 4 each of 4 designs. Use of the Designer Tin of Cards Stamp Set and adhesive will be provided for this class.

Makes a great gift and as your recipient runs out of cards, you can send cards from your stash to fill her tin.

The cards are regular size  $4 \frac{1}{4}$ " x  $5 \frac{1}{2}$ ".

Tin of Tags Project Kit