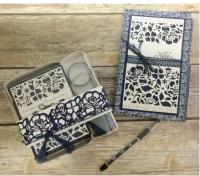

## **Project Class Options**

November 2016

Floral Boutique Stationary Set

\$35

The kit Includes

- a pack of Floral Boutique Designer Series Paper, washi tape, and solid Night of Navy Baker's twine. Some pieces will be cut and prepared for easy assembly to make:
  - A handmade stationary box with plastic slide cover
  - o 6 handmade cards/envelopes
  - Matching pen and notepad

This class will include use of the Floral Phrases Stamp Set and matching thinlets, inks, and adhesives.