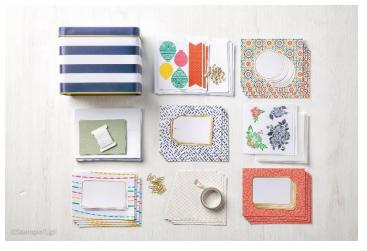

Tin of Cards Kit

\$36

This Card Kit comes in this cute striped card tin. There are 9 divider cards you will stamp with various themes. You will make 16 cards; 4 each of 4 designs. Use of the Designer Tin of Cards Stamp Set and adhesive will be provided for this class.

Makes a great gift and as your recipient runs out of cards, you can send cards from your stash to fill her tin.

The cards are regular size  $4 \frac{1}{4}$ " x  $5 \frac{1}{2}$ ".

Tin of Tags Project Kit