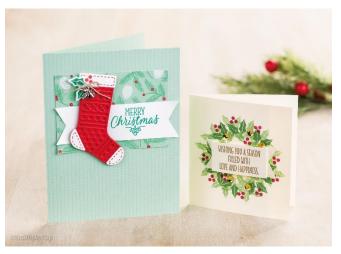

## **Christmas Card Buffet**

\$2.50 a card

A choice of 24 Christmas card choices will be available to you to choose from on **Sunday, October 30**. If you are interested in this option, *please check the interest box on the registration form* and I will send you a picture of the 24 cards you will select from. You can choose as many as you want along with the quantity for each. The materials will be cut and ready for you to make. You will be able to make the cards throughout the weekend at your pace. This option, includes adhesive and envelopes.