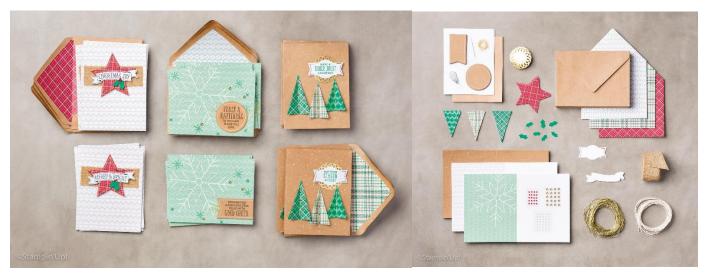

Tin of Cards Kit

\$36

This Card Kit comes in this cute striped card tin. There are 9 divider cards you will stamp with various themes. You will make 16 cards; 4 each of 4 designs. Use of the Designer Tin of Cards Stamp Set and adhesive will be provided for this class.

Makes a great gift and as your recipient runs out of cards, you can send cards from your stash to fill her tin.

The cards are regular size  $4 \frac{1}{4}$ " x  $5 \frac{1}{2}$ ".

Tin of Tags Project Kit