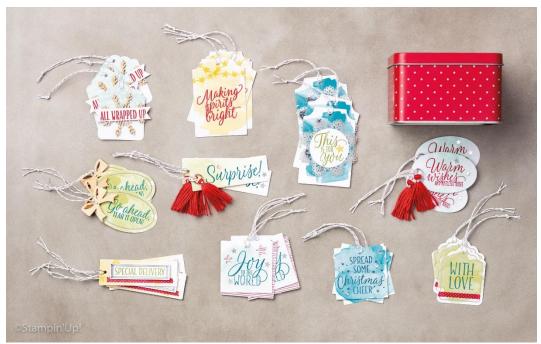

\$30

This kit makes 30 tags; 3 each of 10 designs. You will be provided with use of the Tin of Tags Stamp Set, ink pads and use of adhesives.

Stitched with Cheer Project Kit

\$30

Make 18 hand-stitched cards. A fun, relaxing project. The Stitched with Cheer Stamp Set, coordinated inks and adhesive will be provided to help you finish the cards.