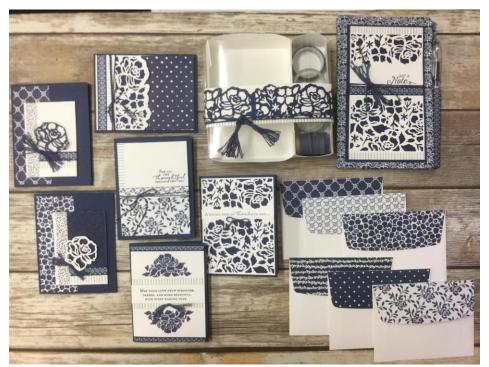

## **Project Class Options**

November 2016

Floral Boutique Stationary Set

\$35

The kit Includes

- a pack of Floral Boutique Designer Series Paper, washi tape, and solid Night of Navy Baker's twine. Some pieces will be cut and prepared for easy assembly to make:
  - A handmade stationary box with plastic slide cover
  - o 6 handmade cards/envelopes
  - Matching pen and notepad

This class will include use of the Floral Phrases Stamp Set and matching thinlets, inks, and adhesives.