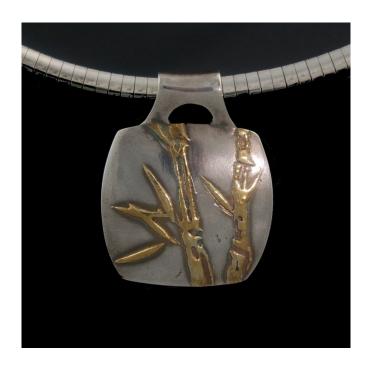

### With Pam East

Find all about adding 24k gold elements to fine silver using Art Clay Gold Paste. Pam will show you how it's done!