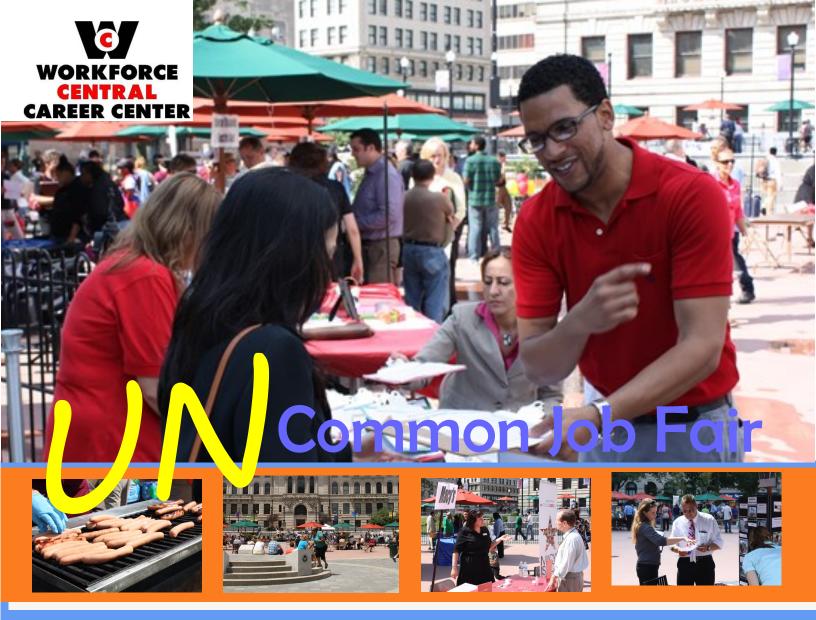

## Workforce Central Career Center 4<sup>th</sup> Annual Uncommon Job Fair

We are under a month from our 4<sup>th</sup> Annual Uncommon Job Fair. This will take place on the Worcester Common located behind Worcester City Hall on Friday, September 9, 2016 from 11:00AM to 2:30PM. In the past, Workforce Central Career Center hosted up to 85 businesses and approximately 900 candidates in search of employment.

Date: Friday, September 9th

Time: 11:00AM-2:30PM

**Location: Worcester Common** 

Join us for the third annual UnCommon Job Fair. At this unique event you can grab a hot dog and network with some of the area's top companies. Remember to bring copies of your résumé.