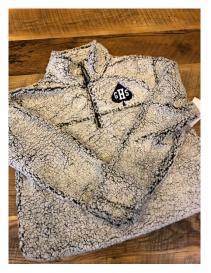

\$28

Unisex Smokey Grey Sherpa Pullover Sizes: XS – 3XL

\$45

Women's Burnout French Terry Hoodie Sizes: XS – XL Colors: Vintage Navy, Nickel

\$40

Women's Grey French Terry Joggers Sizes: S – 2XL

\$30

Men's Grey Performance Fleece Joggers Sizes: XS – 4XL