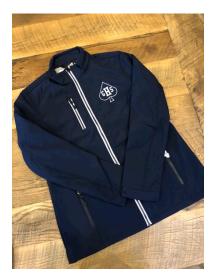

Men's Navy Waterproof Jacket Sizes: XS – 5XL

\$50

Women's Navy Waterproof Jacket Sizes: XS – 3XL

\$50

Contact Kara Litle at karalitle@yahoo.com or 614-378-5272 to place an order. Women's Grey Stevie Wrap Sizes: XS – 2XL