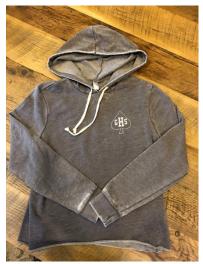

\$28

Unisex Smokey Grey Sherpa Pullover Sizes: XS – 3XL

\$45

Women's Burnout French Terry Hoodie Sizes: XS – XL Colors: Vintage Navy, Nickel

\$40

Women's Grey French Terry Joggers Sizes: S – 2XL

\$30

Men's Grey Performance Fleece Joggers Sizes: XS – 4XL