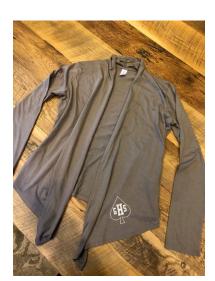

Men's Navy Waterproof Jacket Sizes: XS – 5XL

\$50

Women's Navy Waterproof Jacket Sizes: XS – 3XL

\$50

Contact Kara Litle at karalitle@yahoo.com or 614-378-5272 to place an order. Women's Grey Stevie Wrap Sizes: XS – 2XL

\$28

Unisex Smokey Grey Sherpa Pullover Sizes: XS – 3XL

\$45

Women's Burnout French Terry Hoodie Sizes: XS – XL Colors: Vintage Navy, Nickel

\$40

Women's Grey French Terry Joggers Sizes: S – 2XL

\$30

Men's Grey Performance Fleece Joggers Sizes: XS – 4XL