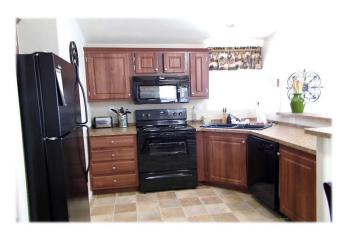

## **Single Section Homes**

- 18' x 44'
- All furnishings included
- Lots of storage space

Look at how spacious the kitchen is! Plus it is equipped with black appliances

- a microwave oven
- Stove
- Refrigerator
- dishwasher!