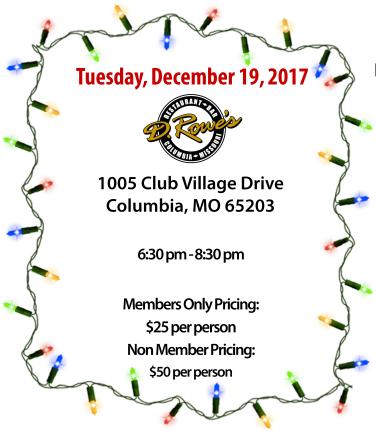

## Central Missouri Chapter Holiday Party

Please join us for a Central Missouri Chapter Christmas pajama themed holiday party with family and friends.

Come dressed in your best Christmas pajama attire for a chance to win!

Bring a \$10 gift for the white elephant gift exchange.

Please don't forget your donation for the Central Missouri Humane Society!

|                   | Registration form    |  |
|-------------------|----------------------|--|
| Shop Name:        |                      |  |
| Attendees:        |                      |  |
| Billing Address:  |                      |  |
| City, State, Zip: |                      |  |
| Credit Card #:    |                      |  |
| Expiration:       | CVC Code:            |  |
| Total A           | mount to be Charged: |  |