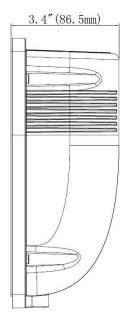

inous efficiency and long working life.
- High efficiency LED Driver, the wide range input voltage AC120-277V;
- Cast aluminium cooling design better cooling, better cooling, light quality, LED  $T_1 < 85^{\circ}C$ .
- Excellent Optic design, greatly improved the light utilization and evenness.
- Photocell Control



PHILIPS LUMILEDS



### **■** Product Applications

LPT LED WALL PACK Lighting series can be widely used in indoor or outdoor lighting (Wet location), like mechanical or electronic processing workshops, storage warehouses, steel mills, gas stations, toll booth, waiting rooms, the platforms of railway station, indoor stadiums and flower cultivating tents etc.

### **■** Structure Features

• Shell materials: Aluminum & PC . Color: Black

• Net weight: 1.50Kg Unit: inch (mm)





# 20W LED Wall Pack Light



## Technical Parameters

| Туре                   | 90162       |                      |                      |  |  |
|------------------------|-------------|----------------------|----------------------|--|--|
| Power                  | 20W         | Lighting Angle       | 80° *100°            |  |  |
| Input Voltage          | AC120-277V  | LED Brightness Decay | <5%/6000 hrs         |  |  |
| PF                     | >0.95       | Working Life         | >50000 hrs           |  |  |
| Driver<br>Efficiency   | >90%        | Working Temperature  | -30 - +45°C          |  |  |
| Luminous Flux          | 2400 Lm     | Storage Temperature  | -40 -+80°C           |  |  |
| Color<br>Temperature   | 4000K/5000K | Protection Level     | Wet Location/IP65    |  |  |