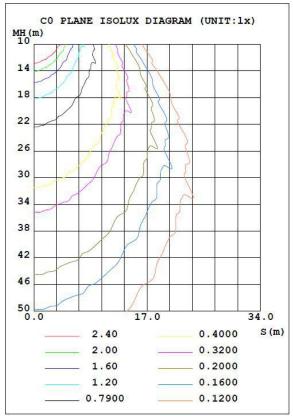

|  |  |
| Input Voltage          | AC120-277V  | LED Brightness Decay | <5%/6000 hrs         |  |  |
| PF                     | >0.95       | Working Life         | >50000 hrs           |  |  |
| Driver<br>Efficiency   | >90%        | Working Temperature  | -30 - +45°C          |  |  |
| Luminous Flux          | 2400 Lm     | Storage Temperature  | -40 -+80°C           |  |  |
| Color<br>Temperature   | 4000K/5000K | Protection Level     | Wet Location/IP65    |  |  |
| CRI                    | Ra>80       | Cable                | 3 core, 18AWG inside |  |  |
| Turn-on<br>Light Level | 10-20Lux    | Turn-off Light Level | 30-60Lux             |  |  |
| Action time            | 5-20sec     | Electrical Life      | >5000cycles          |  |  |

## ■ Light Distribution Curve (Clear Lens)







#### ■ ORDERING INFORMATION:

Code: 90162

| LPT     | GWP             | 20W   | 27                      | 50K                                                                | P                       |
|---------|-----------------|-------|-------------------------|--------------------------------------------------------------------|-------------------------|
| Company | Product         | Power | Voltage                 | Color Temp                                                         | Control                 |
| LPT     | WP<br>Wall Pack | (20W) | <b>27</b><br>AC120-277V | 30K (3000K)<br>40K (4000K)<br>50K (5000K)<br>57K (5700K)<br>± 500K | P<br>120-277V Photocell |

### **■ Product Certifications**