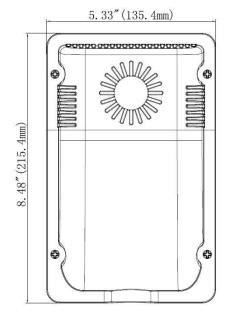

### **■** Structure Features

• Shell materials: Aluminum & PC . Color: Black

• Net weight: 1.50Kg Unit: inch (mm)