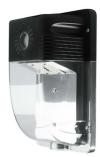

#### Product Pictures

- Philips Lumileds LED, high luminous efficiency and long working life.
- High efficiency LED Driver, the wide range input voltage AC120-277V;
- Cast aluminium cooling design better cooling, better cooling, light quality, LED  $T_1 < 85^{\circ}C$ .
- Excellent Optic design, greatly improved the light utilization and evenness.
- Photocell Control

### **■** Structure Features

• Shell materials: Aluminum & PC . Color: Black

• Net weight: 1.50Kg Unit: inch (mm)