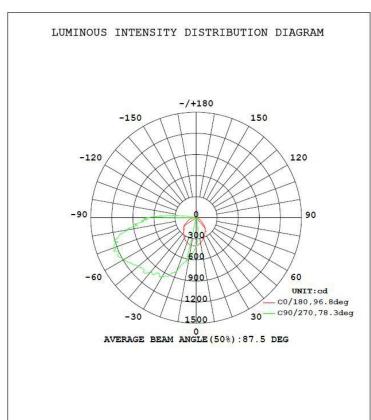

|  |  |
| Input Voltage          | AC120-277V  | LED Brightness Decay | <5%/6000 hrs         |  |  |
| PF                     | >0.95       | Working Life         | >50000 hrs           |  |  |
| Driver<br>Efficiency   | >90%        | Working Temperature  | -30 - +45°C          |  |  |
| Luminous Flux          | 2400 Lm     | Storage Temperature  | -40 -+80°C           |  |  |
| Color<br>Temperature   | 4000K/5000K | Protection Level     | Wet Location/IP65    |  |  |
| CRI                    | Ra>80       | Cable                | 3 core, 18AWG inside |  |  |
| Turn-on<br>Light Level | 10-20Lux    | Turn-off Light Level | 30-60Lux             |  |  |
| Action time            | 5-20sec     | Electrical Life      | >5000cycles          |  |  |

## ■ Light Distribution Curve (Clear Lens)







#### ■ ORDERING INFORMATION:

Code: 90162

| LPT     | GWP             | 20W   | 27                      | 50K                                                                | P                       |
|---------|-----------------|-------|-------------------------|--------------------------------------------------------------------|-------------------------|
| Company | Product         | Power | Voltage                 | Color Temp                                                         | Control                 |
| LPT     | WP<br>Wall Pack | (20W) | <b>27</b><br>AC120-277V | 30K (3000K)<br>40K (4000K)<br>50K (5000K)<br>57K (5700K)<br>± 500K | P<br>120-277V Photocell |

### **■ Product Certifications**