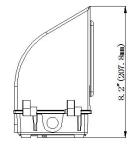

#### **■** Structure Features

• Shell materials: Aluminum & PC.

• Finish: Dark Bronze/White

• Net weight: 2.90kgs (6.40 lbs) Unit: inch(mm)