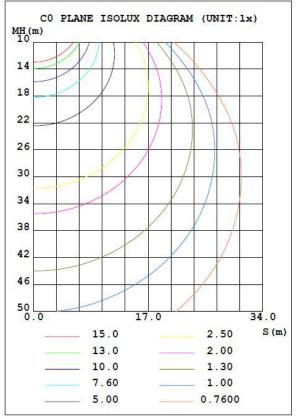

----|-------------------------|
| Power                | 45W                     | Lighting Angle          | 60*90°                  |
| Input Voltage        | AC100-277V              | LED Brightness Decay    | <5%/6000 hrs            |
| PF                   | >0.95                   | Working Life            | >50000 hrs              |
| Driver<br>Efficiency | >90%                    | Working Temperature     | -30 - +45°C             |
| Luminous Flux        | 4800 Lm                 | Storage Temperature     | -40 -+80°C              |
| Color<br>Temperature | 3000K/4000K/5000K/6500K | <b>Protection Level</b> | Wet Location/IP65       |
| CRI                  | Ra>80                   | Cable                   | Input Connect, No cable |

## ■ Light Distribution Curve (Clear Lens)





## 45W LED Full Cutoff Wall Pack Code: 90150-4



## **Product Certifications**









### **Contact Us**

## **Lighting and Power Technologies**

7101 Whisperfield Drive Plano, TX 75024

Ph: 877-666-5267 Fax: 972-624-5800

Email: sales@lightingandpowertech.com Website: www.lightingandpowertech.com