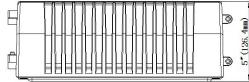

#### **■** Structure Features

• Shell materials: Aluminum & PC.

• Finish: Dark Bronze/White

• Net weight: 2.90kgs (6.40 lbs) Unit: inch(mm)