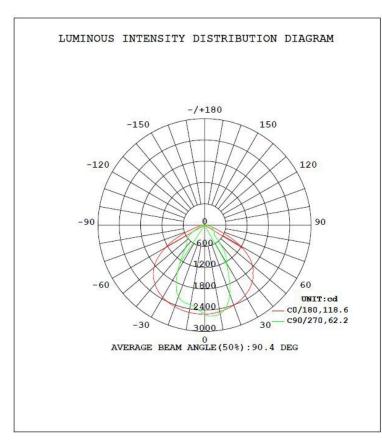

------|-------------------------|
| Power                | 45W                     | Lighting Angle          | 60*90°                  |
| Input Voltage        | AC100-277V              | LED Brightness Decay    | <5%/6000 hrs            |
| PF                   | >0.95                   | Working Life            | >50000 hrs              |
| Driver<br>Efficiency | >90%                    | Working Temperature     | -30 - +45°C             |
| Luminous Flux        | 4800 Lm                 | Storage Temperature     | -40 -+80°C              |
| Color<br>Temperature | 3000K/4000K/5000K/6500K | <b>Protection Level</b> | Wet Location/IP65       |
| CRI                  | Ra>80                   | Cable                   | Input Connect, No cable |

## ■ Light Distribution Curve (Clear Lens)





## 45W LED Full Cutoff Wall Pack Code: 90150-4



## **Product Certifications**









### **Contact Us**

## **Lighting and Power Technologies**

7101 Whisperfield Drive Plano, TX 75024

Ph: 877-666-5267 Fax: 972-624-5800

Email: sales@lightingandpowertech.com Website: www.lightingandpowertech.com