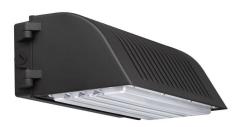

## **■** Product Pictures

- Lumileds LED, high luminous efficiency and long working life.
- High efficiency LED Driver, the wide range input voltage AC100-277V and AC200-480V.
- Cast aluminium cooling design better cooling, better cooling, light quality, LED Tj < 85℃.
- Excellent Optics design, greatly improve the light utilization and evenness.
- Photocell Control Available (Option)