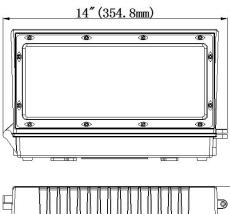

#### **■** Structure Features

• Shell materials: Aluminum & PC.

• Finish: Dark Bronze/White

• Net weight: 2.90kgs (6.40 lbs) Unit: inch(mm)