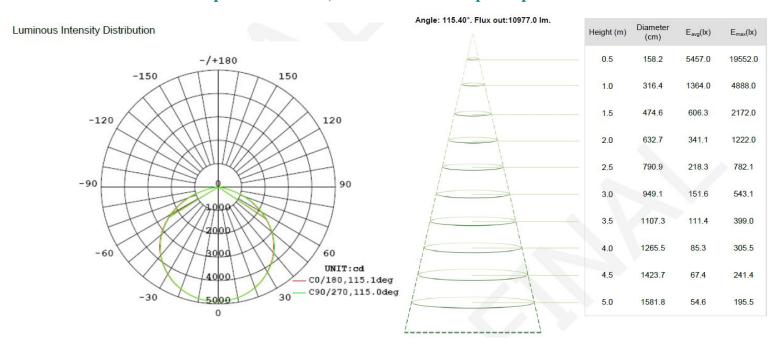

#### **■** Technical Parameter:

| Model No                   | Code: 90136-12             |                     |                              |
|----------------------------|----------------------------|---------------------|------------------------------|
| Power                      | 120W                       | Luminous Flux       | 14700LM                      |
| Color Temperature          | 4000K/5000K/6000K<br>±300K | CRI                 | Ra>80                        |
| <b>Luminous Efficiency</b> | 115LM/W                    | LED Chip Brand      | Philips Lumileds             |
| Frequency Range            | 47/63Hz                    | Beam Angle          | 115°                         |
| Power Factor               | >98%                       | LED Driver          | Inventronics                 |
| Working Temperature        | -30° -+55°                 | Storage Temperature | -40° -+80°                   |
| Input Voltage              | AC100-277V                 | Net Weight          | 8.50Kg                       |
| <b>Protection degree</b>   | IP65                       | Materials           | Aluminum Heat sink and Glass |