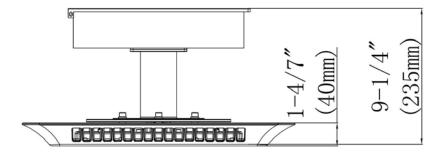

#### **■** Technical Parameter:

| Model No                   | Code: 90136-12             |                     |                              |
|----------------------------|----------------------------|---------------------|------------------------------|
| Power                      | 120W                       | Luminous Flux       | 14700LM                      |
| Color Temperature          | 4000K/5000K/6000K<br>±300K | CRI                 | Ra>80                        |
| <b>Luminous Efficiency</b> | 115LM/W                    | LED Chip Brand      | Philips Lumileds             |
| Frequency Range            | 47/63Hz                    | Beam Angle          | 115°                         |
| Power Factor               | >98%                       | LED Driver          | Inventronics                 |
| Working Temperature        | -30° -+55°                 | Storage Temperature | -40° -+80°                   |
| Input Voltage              | AC100-277V                 | Net Weight          | 8.50Kg                       |
| <b>Protection degree</b>   | IP65                       | Materials           | Aluminum Heat sink and Glass |