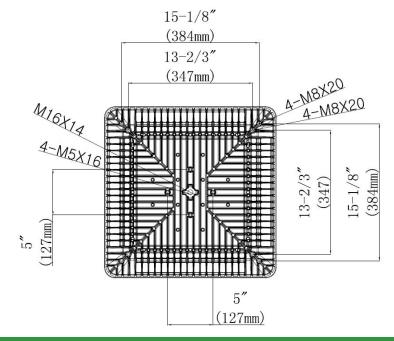

#### **■** Technical Parameter:

| Model No                   | Code: 90136-12             |                     |                              |
|----------------------------|----------------------------|---------------------|------------------------------|
| Power                      | 120W                       | Luminous Flux       | 14700LM                      |
| Color Temperature          | 4000K/5000K/6000K<br>±300K | CRI                 | Ra>80                        |
| <b>Luminous Efficiency</b> | 115LM/W                    | LED Chip Brand      | Philips Lumileds             |
| Frequency Range            | 47/63Hz                    | Beam Angle          | 115°                         |
| Power Factor               | >98%                       | LED Driver          | Inventronics                 |
| Working Temperature        | -30° -+55°                 | Storage Temperature | -40° -+80°                   |
| Input Voltage              | AC100-277V                 | Net Weight          | 8.50Kg                       |
| <b>Protection degree</b>   | IP65                       | Materials           | Aluminum Heat sink and Glass |