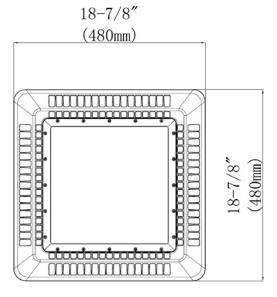

#### **■** Technical Parameter:

| Model No                   | Code: 90136-12             |                     |                              |
|----------------------------|----------------------------|---------------------|------------------------------|
| Power                      | 120W                       | Luminous Flux       | 14700LM                      |
| Color Temperature          | 4000K/5000K/6000K<br>±300K | CRI                 | Ra>80                        |
| <b>Luminous Efficiency</b> | 115LM/W                    | LED Chip Brand      | Philips Lumileds             |
| Frequency Range            | 47/63Hz                    | Beam Angle          | 115°                         |
| Power Factor               | >98%                       | LED Driver          | Inventronics                 |
| Working Temperature        | -30° -+55°                 | Storage Temperature | -40° -+80°                   |
| Input Voltage              | AC100-277V                 | Net Weight          | 8.50Kg                       |
| <b>Protection degree</b>   | IP65                       | Materials           | Aluminum Heat sink and Glass |