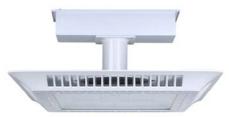

#### **Product Applications**

Can be widely used in Gas Stations.

#### **Structure Features:**

Shell materials: Aluminum & Glass

Color: White