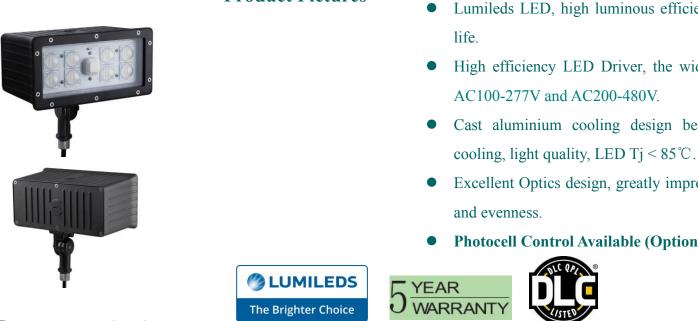

# 70W LED Flood Lighting Code: 90164-70



#### Product Pictures



### Product Applications

WSD LED Flood Lighting series can be widely used in indoor or outdoor lighting (Wet location), like mechanical or electronic processing workshops, storage warehouses, steel mills, gas stations, toll booth, waiting rooms, the platforms of railway station, indoor stadiums and flower cultivating tents etc.

#### Structure Features

- Shell materials: Aluminum & Glass .
- Color: Dark Bronze/White
- Net weight: 2.80kgs (6.17 lbs)
- Unit: inch(mm)



Lighting and Power Technologies 7101 Whisperfield Drive, Plano, TX 75024 Ph: 877-666-5267 Fax: 972-624-5800 sales@lightingandpowertech.com www.lightingandpowertech.com



# Technical Parameters

| Туре                 |                         |                      |                   |  |
|----------------------|-------