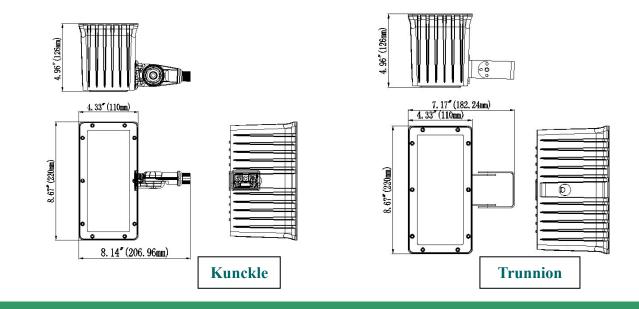

#### Structure Features

- Shell materials: Aluminum & Glass .
- Color: Dark Bronze/White
- Net weight: 2.80kgs (6.17 lbs)
- Unit: inch(mm)

Lighting and Power Technologies 7101 Whisperfield Drive, Plano, TX 75024 Ph: 877-666-5267 Fax: 972-624-5800 sales@lightingandpowertech.com www.lightingandpowertech.com

### EXAMPLE: Code: 90164-70

| LPT     | FL                       | 45W                                  | 27                     | 50K                                                            | D                     | K                 |
|---------|--------------------------|--------------------------------------|------------------------|----------------------------------------------------------------|-----------------------|-------------------|
| Company | Product                  | Power                                | Voltage                | Color Temp                                                     | Finish                | Mount             |
| LPT     | <b>FL</b><br>Flood Light | <b>45W(</b> 45W)<br><b>07W</b> (70W) | 27<br>AC100-277V<br>48 | <b>30K</b> (3000K)<br><b>40K</b> (4000K)<br><b>50K</b> (5000K) | D<br>Dark Bronze<br>W | K<br>Knuckle<br>T |
|         |                          |                                      | AC200-480V             | <b>65K</b> (6500K)<br><b>± 500K</b>                            | White                 | Trunnion          |