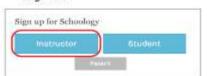

Set up a Schoology Free Account by using your personal email address.

1) Start at the Schoology homepage: www.schoology.com. Click Sign Up.

 Click Instructor. Enter your information using your personal email address and click Register.