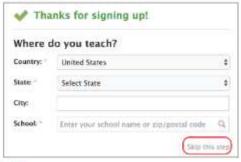

hich one works for example:
    - ajones3@dpsk12.net
    - Ann jones@dpsk12.net

### Teachers and Paras with a current DPS email account

Log into Schoology on Teacher Portal



## or go directly to http://schoology.dpsk12.org



Teacher and Paras new to DPS without a DPS email OR the above does not work below is a "work around" [ user should in all cases log into the DPS Schoology site using their DPS Google Credentials before a user creates a free accounts, only do this if nothing above works because you are new to DPS]

Set up a Schoology Free Account by using your personal email address.

1) Start at the Schoology homepage: www.schoology.com. Click Sign Up.



 Click Instructor. Enter your information using your personal email address and click Register.





3) Click Skip this step.



#### Join a Course

1) In the toolbar along the top, click on Courses > Join > Enter the access code > Join





Put in course ID that is provided to you

**VERY IMPORTANT**: Once you received your DPS Gmail you need to merge this free account with the DPS Schoology Account by following the instructions found on this link <a href="https://support.schoology.com/hc/en-us/articles/207335137-How-Do-I-Merge-Accounts">https://support.schoology.com/hc/en-us/articles/207335137-How-Do-I-Merge-Accounts</a>

**NOTE #2:** If all of this does not work try the Schoology help page <a href="https://support.schoology.com/hc/en-us/categories/202764287#section-header">https://support.schoology.com/hc/en-us/categories/202764287#section-header</a> OR contact DoTS.