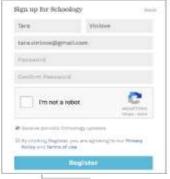

Set up a Schoology Free Account by using your personal email address.

1) Start at the Schoology homepage: www.schoology.com. Click Sign Up.

 Click Instructor. Enter your information using your personal email address and click Register.